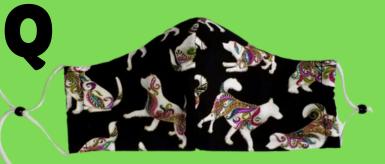

PLEATED CAT DESIGN ELASTIC EAR LOOPS NOSE WIRE NO FILTER POCKET

FITTED DOG DESIGN ELASTIC EAR LOOP NO NOSE WIRE NO FILTER POCKET

CHILD SIZE FITTED DOG DESIGN ADJUSTABLE CORD EAR LOOP NOSE WIRE FILTER POCKET

PLEATED CAT DESIGN ADJUSTABLE HEAD STRAP NOSE WIRE FILTER POCKET

FITTED CAT DESIGN ADJUSTABLE CORD EAR LOOP NOSE WIRE FILTER POCKET

> SCROLL DOWN FOR CLOSE-UPS OF EACH MASK!

MASKS MAY HAV E DIFFERENT COLOR CORD / STRAP / TIE THAN PICTURED