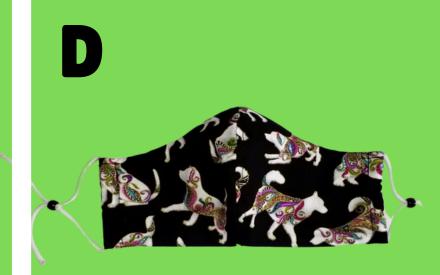

## **Dog Themed Masks Close-Ups**

Fitted Style Adjustable Ties Nose Wire Filter Pocket

Pleated Style Elastic Ear Loop Nose Wire No Filter Pocket

Pleated Style Adjustable Head Strap Nose Wire Filter Pocket

Fitted Style Adjustable Ear Loop Nose Wire Filter Pocket

Fitted Style Adjustable Ties Nose Wire Filter Pocket

Pleated Style Adjustable Head Strap Nose Wire Filter Pocket

Fitted Style Elastic Ear Loop Nose Wire No Filter Pocket