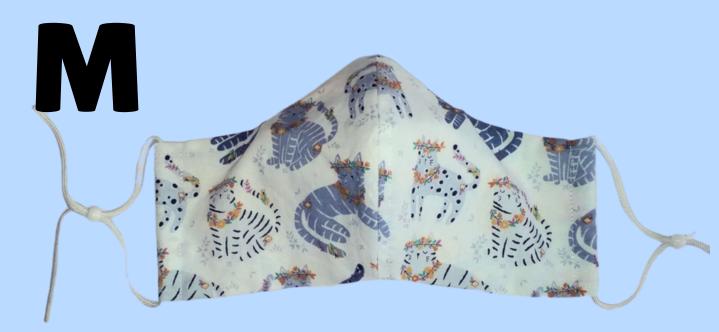

## Dog & Cat Themed Masks Close-Ups

Pleated Style Adjustable Ties Nose Wire No Filter Pocket

Pleated Style Adjustable Head Strap Nose Wire Filter Pocket

Pleated Style Elastic Ear Loop Nose Wire No Filter Pocket