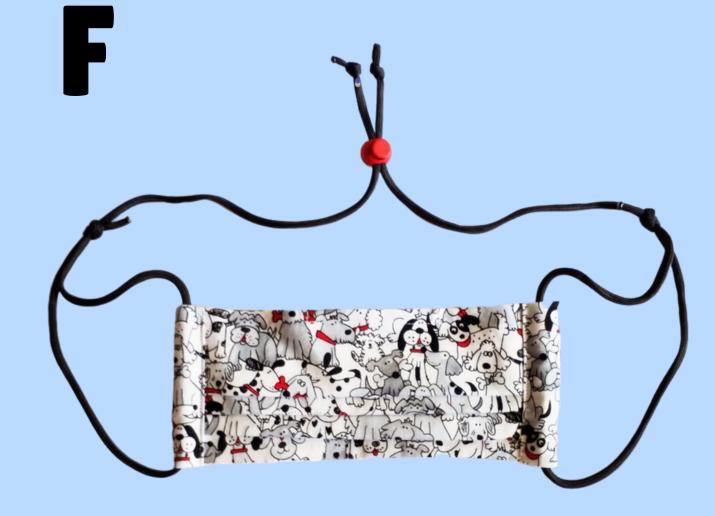

## **Dog Themed Masks Close-Ups**

Fitted Style Adjustable Ties Nose Wire Filter Pocket

Pleated Style Elastic Ear Loop Nose Wire No Filter Pocket

Pleated Style Adjustable Head Strap Nose Wire Filter Pocket

Fitted Style Adjustable Ear Loop Nose Wire Filter Pocket

Fitted Style Adjustable Ties Nose Wire Filter Pocket

Pleated Style Adjustable Head Strap Nose Wire Filter Pocket

Fitted Style Elastic Ear Loop Nose Wire No Filter Pocket