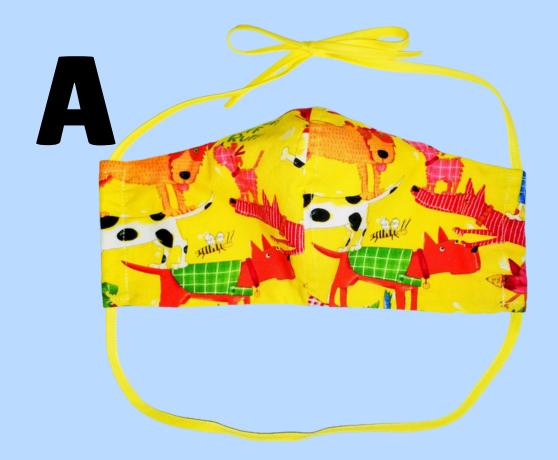

FITTED DOG DESIGN ADJUSTABLE CORD EAR CORD NOSE WIRE FILTER POCKET

PLEATED DOG DESIGN ADJUSTABLE HEAD STRAP NOSE WIRE FILTER POCKET

B

PLEATED DOG DESIGN ELASTIC EAR LOOPS NOSE WIRE NO FILTER POCKET

FITTED DOG DESIGN ADJUSTABLE HEAD TIES NOSE WIRE FILTER POCKET

FITTED DOG DESIGN ELASTIC EAR LOOP NOSE WIRE NO FILTER POCKET

FITTED DOG DESIGN ELASTIC EAR LOOP NOSE WIRE NO FILTER POCKET

PLEATED DOG DESIGN ADJUSTABLE HEAD STRAP NOSE WIRE FILTER POCKET

FITTED DOG DÉSIGN ADJUSTABLE HEAD CORD NOSE WIRE FILTER POCKET