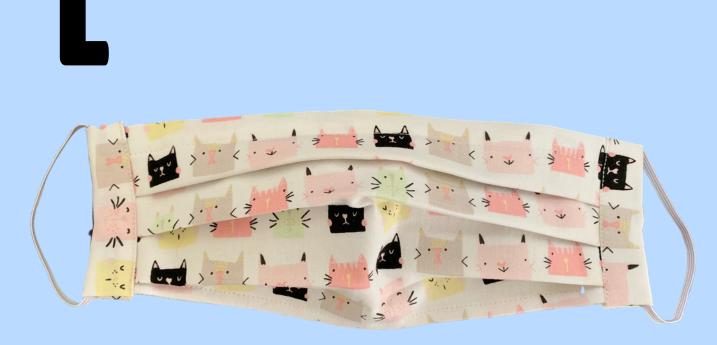

## Dog & Cat Themed Masks Close-Ups

Pleated Style Adjustable Ties Nose Wire No Filter Pocket

Pleated Style Adjustable Head Strap Nose Wire Filter Pocket

Pleated Style Elastic Ear Loop Nose Wire No Filter Pocket