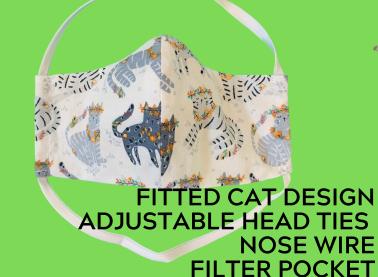

PLEATED CAT DESIGN ADJUSTABLE HEAD STRAP NOSE WIRE FILTER POCKET

FITTED CAT DESIGN ADJUSTABLE CORD EAR LOOP NOSE WIRE FILTER POCKET

> SCROLL DOWN FOR CLOSE-UPS OF EACH MASK!

MASKS MAY HAV E DIFFERENT COLOR CORD / STRAP / TIE THAN PICTURED