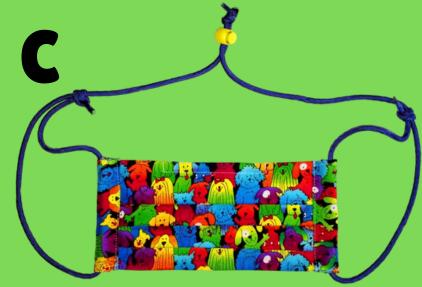

## **Dog Themed Masks Close-Ups**

Fitted Style Adjustable Ties Nose Wire Filter Pocket

Pleated Style Elastic Ear Loop Nose Wire No Filter Pocket

Pleated Style Adjustable Head Strap Nose Wire Filter Pocket

Fitted Style Adjustable Ear Loop Nose Wire Filter Pocket

Fitted Style Adjustable Ties Nose Wire Filter Pocket

Pleated Style Adjustable Head Strap Nose Wire Filter Pocket

Fitted Style Elastic Ear Loop Nose Wire No Filter Pocket