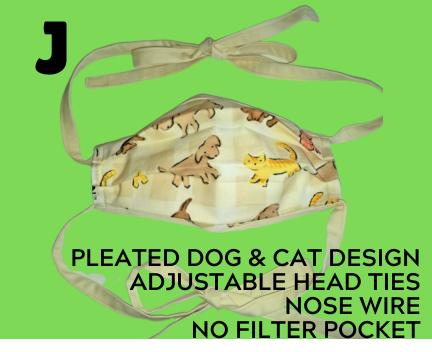

## Dog & Cat Themed Masks Close-Ups

Pleated Style Adjustable Ties Nose Wire No Filter Pocket

Pleated Style Adjustable Head Strap Nose Wire Filter Pocket

Pleated Style Elastic Ear Loop Nose Wire No Filter Pocket