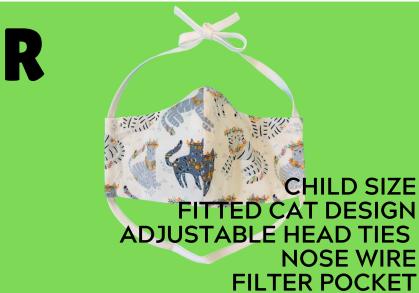

PLEATED CAT DESIGN ELASTIC EAR LOOPS NOSE WIRE NO FILTER POCKET

FITTED DOG DESIGN ELASTIC EAR LOOP NO NOSE WIRE NO FILTER POCKET

CHILD SIZE FITTED DOG DESIGN ADJUSTABLE CORD EAR LOOP NOSE WIRE FILTER POCKET

PLEATED CAT DESIGN ADJUSTABLE HEAD STRAP NOSE WIRE FILTER POCKET

FITTED CAT DESIGN ADJUSTABLE CORD EAR LOOP NOSE WIRE FILTER POCKET

> SCROLL DOWN FOR CLOSE-UPS OF EACH MASK!

MASKS MAY HAV E DIFFERENT COLOR CORD / STRAP / TIE THAN PICTURED

## Children's Size Masks Close-Ups

Fitted Style Adjustable Ear Loop Nose Wire Filter Pocket

Fitted Style Adjustable Ties Nose Wire Filter Pocket