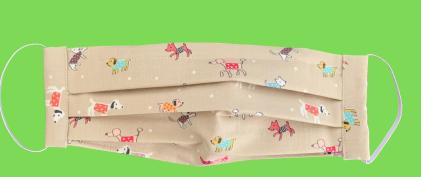

## **Dog Themed Masks Close-Ups**

Fitted Style Adjustable Ties Nose Wire Filter Pocket

Pleated Style Elastic Ear Loop Nose Wire No Filter Pocket

Pleated Style Adjustable Head Strap Nose Wire Filter Pocket

Fitted Style Adjustable Ear Loop Nose Wire Filter Pocket

Fitted Style Adjustable Ties Nose Wire Filter Pocket

Pleated Style Adjustable Head Strap Nose Wire Filter Pocket

Fitted Style Elastic Ear Loop Nose Wire No Filter Pocket