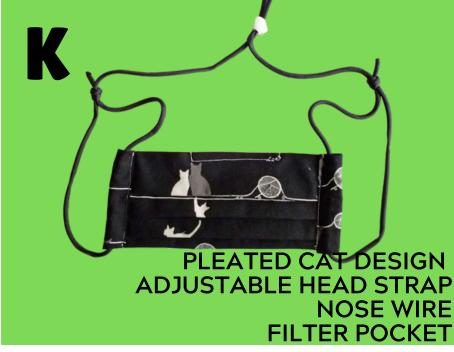

PLEATED CAT DESIGN ELASTIC EAR LOOPS NOSE WIRE NO FILTER POCKET

FITTED DOG DESIGN ELASTIC EAR LOOP NO NOSE WIRE NO FILTER POCKET

CHILD SIZE FITTED DOG DESIGN ADJUSTABLE CORD EAR LOOP NOSE WIRE FILTER POCKET

PLEATED CAT DESIGN ADJUSTABLE HEAD STRAP NOSE WIRE FILTER POCKET

FITTED CAT DESIGN ADJUSTABLE CORD EAR LOOP NOSE WIRE FILTER POCKET

> SCROLL DOWN FOR CLOSE-UPS OF EACH MASK!

MASKS MAY HAV E DIFFERENT COLOR CORD / STRAP / TIE THAN PICTURED

Fitted Style Adjustable Ear Cord Nose Wire Filter Pocket

Pleated Style Adjustable Head Strap Nose Wire Filter Pocket

Fitted Style Adjustable Ties Nose Wire Filter Pocket