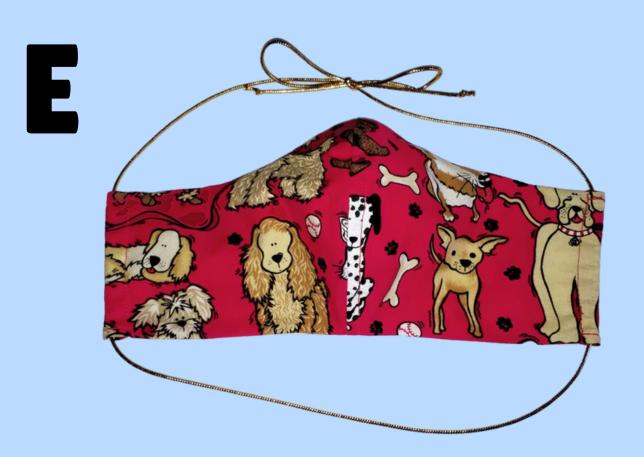

## **Dog Themed Masks Close-Ups**

Fitted Style Adjustable Ties Nose Wire Filter Pocket

Pleated Style Elastic Ear Loop Nose Wire No Filter Pocket

Pleated Style Adjustable Head Strap Nose Wire Filter Pocket

Fitted Style Adjustable Ear Loop Nose Wire Filter Pocket

Fitted Style Adjustable Ties Nose Wire Filter Pocket

Pleated Style Adjustable Head Strap Nose Wire Filter Pocket

Fitted Style Elastic Ear Loop Nose Wire No Filter Pocket