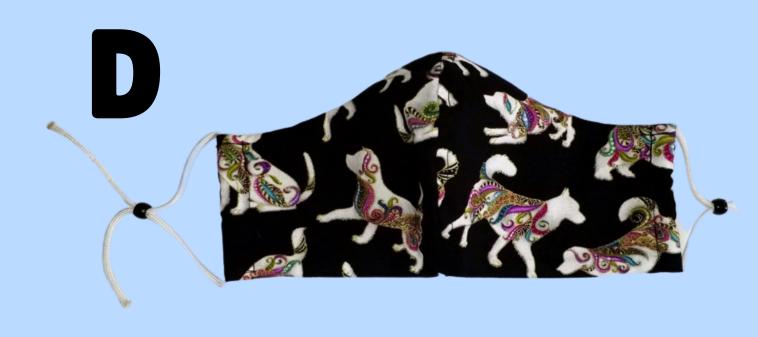

## **Dog Themed Masks Close-Ups**

Fitted Style Adjustable Ties Nose Wire Filter Pocket

Pleated Style Elastic Ear Loop Nose Wire No Filter Pocket

Pleated Style Adjustable Head Strap Nose Wire Filter Pocket

Fitted Style Adjustable Ear Loop Nose Wire Filter Pocket

Fitted Style Adjustable Ties Nose Wire Filter Pocket

Pleated Style Adjustable Head Strap Nose Wire Filter Pocket

Fitted Style Elastic Ear Loop Nose Wire No Filter Pocket