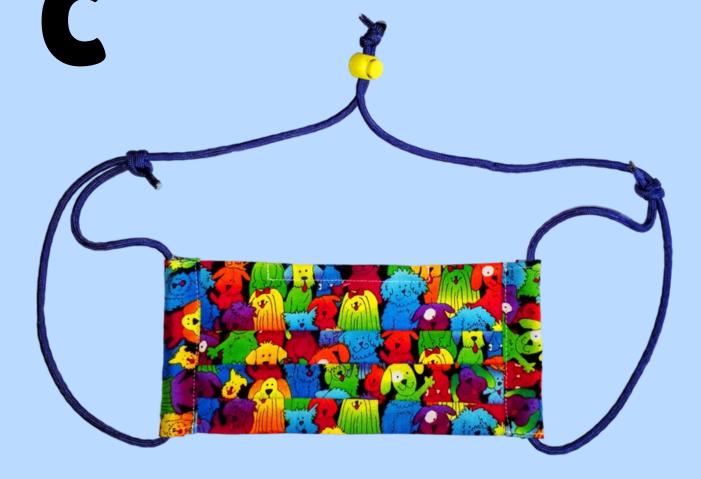

## **Dog Themed Masks Close-Ups**

Fitted Style Adjustable Ties Nose Wire Filter Pocket

Pleated Style Elastic Ear Loop Nose Wire No Filter Pocket

Pleated Style Adjustable Head Strap Nose Wire Filter Pocket

Fitted Style Adjustable Ear Loop Nose Wire Filter Pocket

Fitted Style Adjustable Ties Nose Wire Filter Pocket

Pleated Style Adjustable Head Strap Nose Wire Filter Pocket

Fitted Style Elastic Ear Loop Nose Wire No Filter Pocket