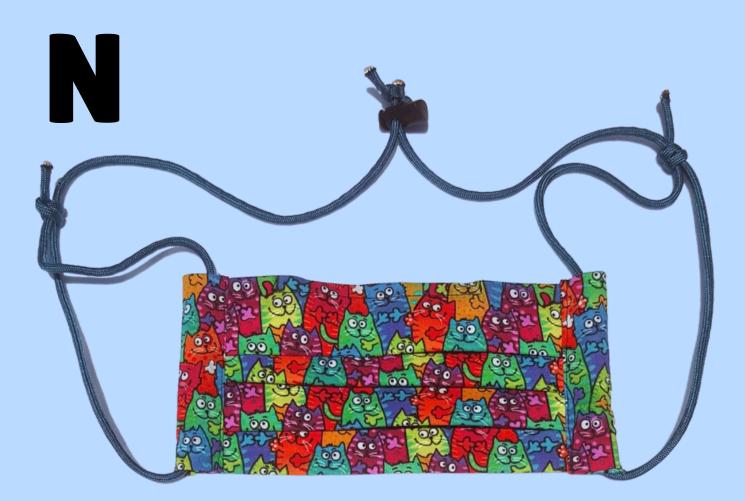

Fitted Style Adjustable Ear Cord Nose Wire Filter Pocket

Pleated Style Adjustable Head Strap Nose Wire Filter Pocket

Fitted Style Adjustable Ties Nose Wire Filter Pocket