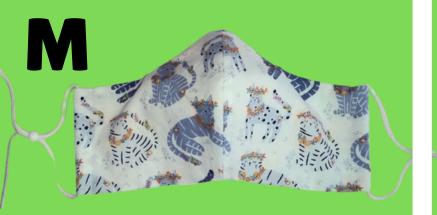

PLEATED CAT DESIGN ADJUSTABLE HEAD STRAP NOSE WIRE FILTER POCKET

FITTED CAT DESIGN ADJUSTABLE CORD EAR LOOP NOSE WIRE FILTER POCKET

> SCROLL DOWN FOR CLOSE-UPS OF EACH MASK!

MASKS MAY HAV E DIFFERENT COLOR CORD / STRAP / TIE THAN PICTURED