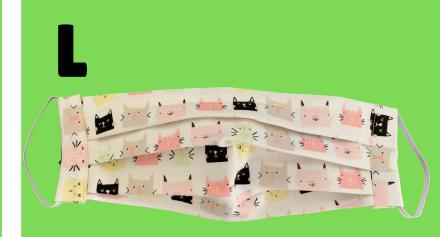

PLEATED CAT DESIGN ADJUSTABLE HEAD STRAP NOSE WIRE FILTER POCKET

FITTED CAT DESIGN ADJUSTABLE CORD EAR LOOP NOSE WIRE FILTER POCKET

> SCROLL DOWN FOR CLOSE-UPS OF EACH MASK!

MASKS MAY HAV E DIFFERENT COLOR CORD / STRAP / TIE THAN PICTURED