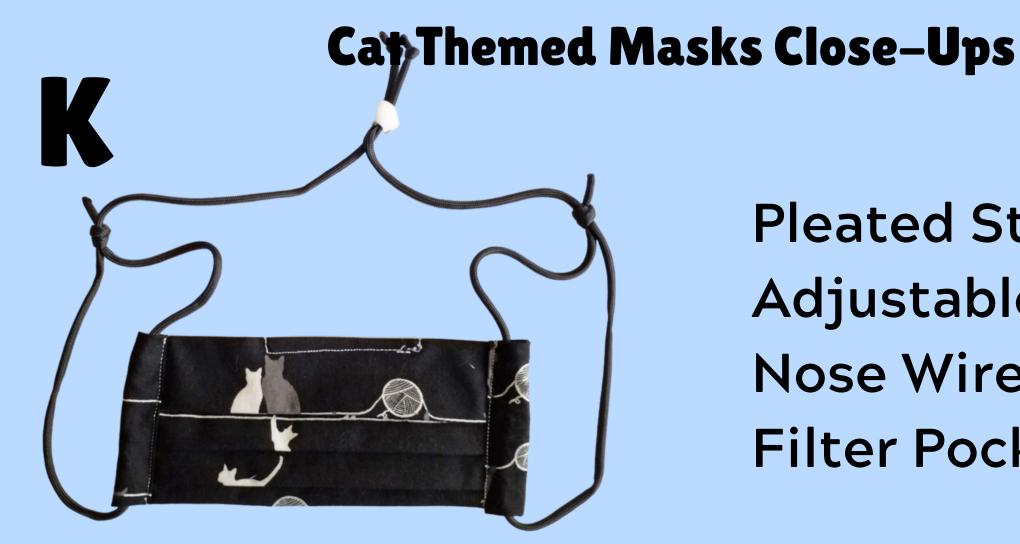

Fitted Style Adjustable Ear Cord Nose Wire Filter Pocket

Pleated Style Adjustable Head Strap Nose Wire Filter Pocket

Fitted Style Adjustable Ties Nose Wire Filter Pocket