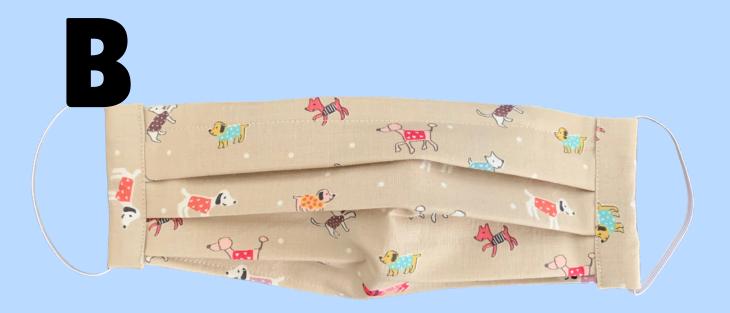

FITTED DOG DESIGN ADJUSTABLE CORD EAR CORD NOSE WIRE FILTER POCKET

PLEATED DOG DESIGN ADJUSTABLE HEAD STRAP NOSE WIRE FILTER POCKET

B

PLEATED DOG DESIGN ELASTIC EAR LOOPS NOSE WIRE NO FILTER POCKET

FITTED DOG DESIGN ADJUSTABLE HEAD TIES NOSE WIRE FILTER POCKET

FITTED DOG DESIGN ELASTIC EAR LOOP NOSE WIRE NO FILTER POCKET

FITTED DOG DESIGN ELASTIC EAR LOOP NOSE WIRE NO FILTER POCKET

PLEATED DOG DESIGN ADJUSTABLE HEAD STRAP NOSE WIRE FILTER POCKET

FITTED DOG DÉSIGN ADJUSTABLE HEAD CORD NOSE WIRE FILTER POCKET