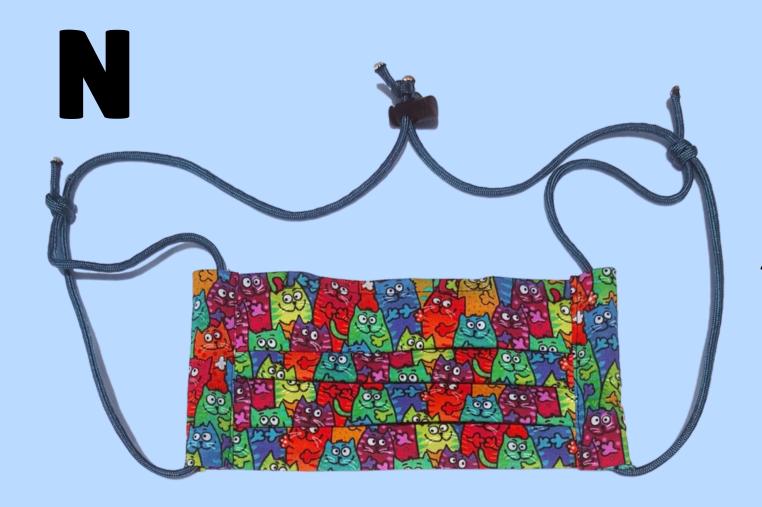

# Dog & Cat Themed Masks Close-Ups

Pleated Style
Adjustable Ties
Nose Wire
No Filter Pocket