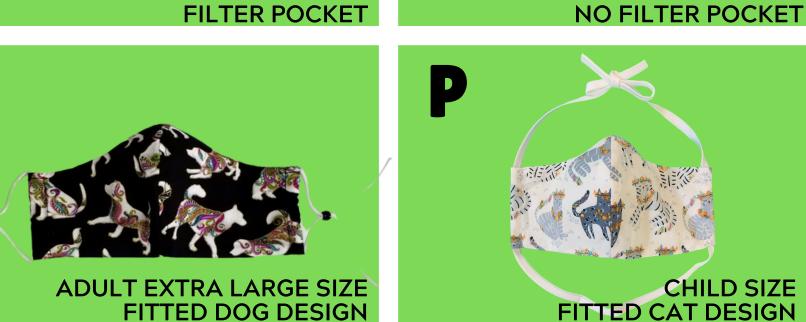

# Adult Extra Large Masks Close-Ups

Adjustable Ear Loop
Nose Wire
Filter Pocket
Adult Extra Large Size

#### Children's Size Masks Close-Ups

Fitted Style
Adjustable Ties
Nose Wire
Filter Pocket
Child Size

Fitted Style
Adjustable Ear Loop
Nose Wire
Filter Pocket
Child Size