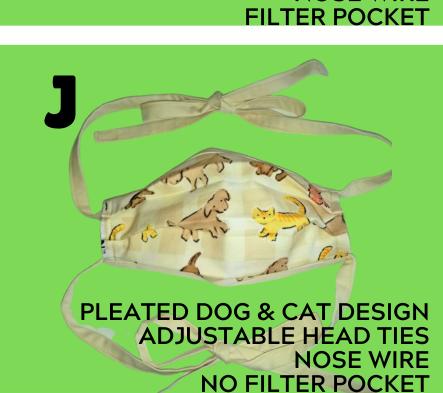

# Dog & Cat Themed Masks Close-Ups

Pleated Style
Adjustable Ties
Nose Wire
No Filter Pocket