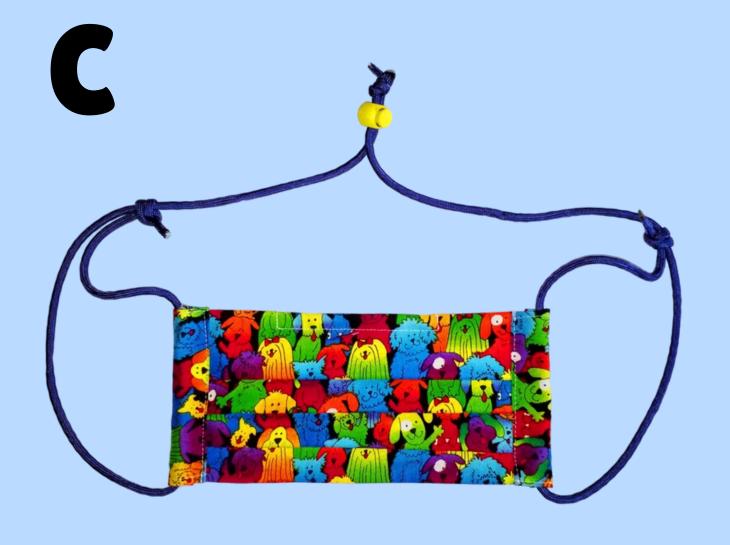

#### Dog Themed Masks Close-Ups

Fitted Style
Adjustable Ties
Nose Wire
Filter Pocket

Pleated Style
Elastic Ear Loop
Nose Wire
No Filter Pocket

Pleated Style
Adjustable Head Strap
Nose Wire
Filter Pocket

Fitted Style
Adjustable Ear Loop
Nose Wire
Filter Pocket