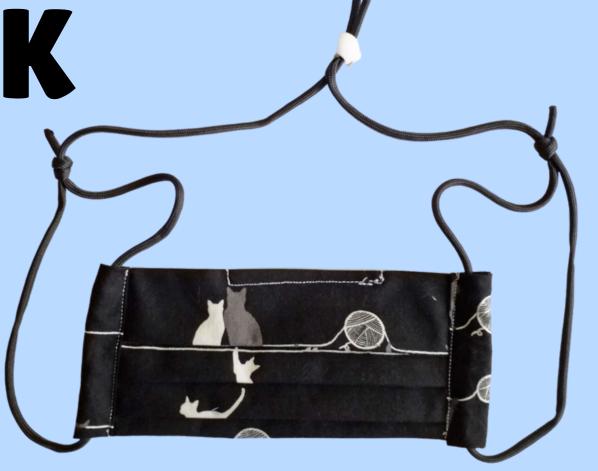

### Car Themed Masks Close-Ups

Pleated Style
Adjustable Head Strap
Nose Wire
Filter Pocket

Pleated Style
Elastic Ear Loop
Nose Wire
No Filter Pocket

Fitted Style
Adjustable Ear Cord
Nose Wire
Filter Pocket

Pleated Style
Adjustable Head Strap
Nose Wire
Filter Pocket