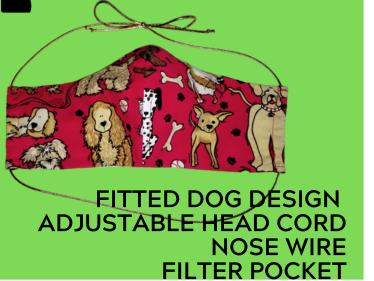

#### Dog Themed Masks Close-Ups

Fitted Style
Adjustable Ties
Nose Wire
Filter Pocket

Pleated Style
Elastic Ear Loop
Nose Wire
No Filter Pocket

Pleated Style
Adjustable Head Strap
Nose Wire
Filter Pocket

Fitted Style
Adjustable Ear Loop
Nose Wire
Filter Pocket