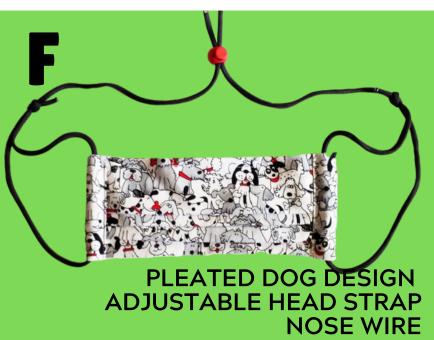

Fitted Style
Adjustable Ties
Nose Wire
Filter Pocket

Pleated Style
Adjustable Head Strap
Nose Wire
Filter Pocket

Pleated Style
Adjustable Head Strap
Nose Wire
Filter Pocket