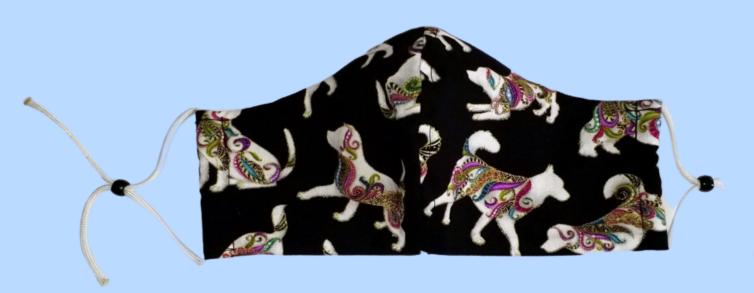

#### Dog Themed Masks Close-Ups

Fitted Style
Adjustable Ties
Nose Wire
Filter Pocket

Pleated Style
Elastic Ear Loop
Nose Wire
No Filter Pocket

Pleated Style
Adjustable Head Strap
Nose Wire
Filter Pocket

Fitted Style
Adjustable Ear Loop
Nose Wire
Filter Pocket