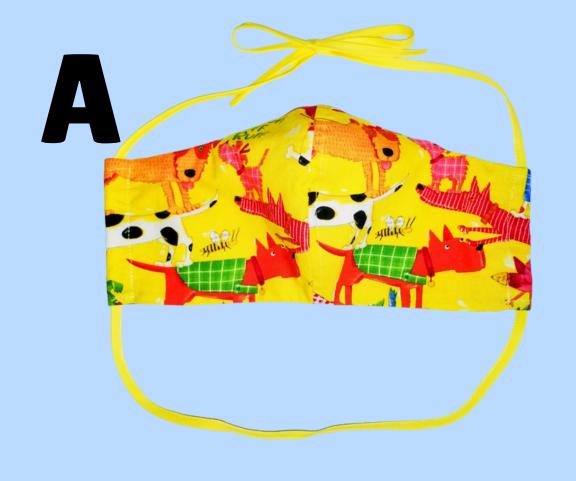

**FILTER POCKET** 



FITTED DOG DESIGN

**NOSE WIRE** 

**ADJUSTABLE HEAD TIES** 





**FILTER POCKET** 





ADJUSTABLE CORD EAR LOOP

**NOSE WIRE** 

FILTER POCKET





FITTED CAT DESIGN **ADJUSTABLE HEAD TIES NOSE WIRE** FILTER POCKET

MASKS MAY HAVE DIFFERENT **COLOR CORD / STRAP / TIE** THAN PICTURED

WE TRY TO UPDATE **OUR MASK SELECTION** IN REAL TIME, BUT APPRECIATE YOUR UNDERSTANDING IF WE HAVE TO ASK YOU FOR A **SECOND CHOICE** 

ADJUSTABLE CORD EAR LOOP

**NOSE WIRE** 

FILTER POCKET

**SCROLL DOWN FOR CLOSE-UPS OF EACH MASK!** 

CHILD SIZE FITTED DOG DESIGN ADJUSTABLE CORD EAR LOOP **NOSE WIRE FILTER POCKET** 

#### Dog Themed Masks Close-Ups



Fitted Style
Adjustable Ties
Nose Wire
Filter Pocket



Pleated Style
Elastic Ear Loop
Nose Wire
No Filter Pocket



Pleated Style
Adjustable Head Strap
Nose Wire
Filter Pocket



Fitted Style
Adjustable Ear Loop
Nose Wire
Filter Pocket



Fitted Style
Adjustable Ties
Nose Wire
Filter Pocket



Pleated Style
Adjustable Head Strap
Nose Wire
Filter Pocket

# Keep Scrolling



# Dog & Cat Themed Masks Close-Ups



Pleated Style
Adjustable Ties
Nose Wire
No Filter Pocket

### Car Themed Masks Close-Ups



Pleated Style
Adjustable Head Strap
Nose Wire
Filter Pocket



Pleated Style
Elastic Ear Loop
Nose Wire
No Filter Pocket



Fitted Style
Adjustable Ear Cord
Nose Wire
Filter Pocket



Pleated Style
Adjustable Head Strap
Nose Wire
Filter Pocket

# Adult Extra Large Masks Close-Ups



Adjusta