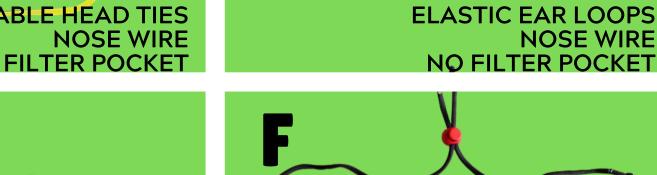

#### Dog Themed Masks Close-Ups

Fitted Style
Adjustable Ties
Nose Wire
Filter Pocket

Pleated Style
Elastic Ear Loop
Nose Wire
No Filter Pocket

Pleated Style
Adjustable Head Strap
Nose Wire
Filter Pocket

Fitted Style
Adjustable Ear Loop
Nose Wire
Filter Pocket