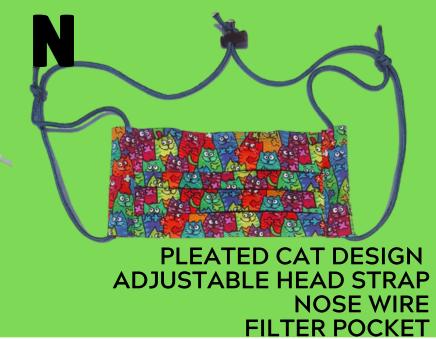

# Dog & Cat Themed Masks Close-Ups

Pleated Style
Adjustable Ties
Nose Wire
No Filter Pocket