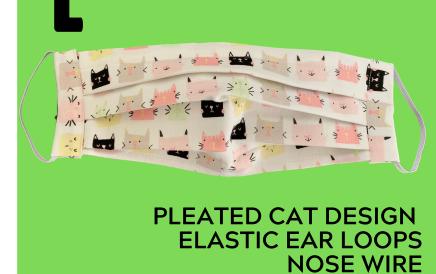

#### Dog Themed Masks Close-Ups

Fitted Style
Adjustable Ties
Nose Wire
Filter Pocket

Pleated Style
Elastic Ear Loop
Nose Wire
No Filter Pocket

Pleated Style
Adjustable Head Strap
Nose Wire
Filter Pocket

Fitted Style
Adjustable Ear Loop
Nose Wire
Filter Pocket