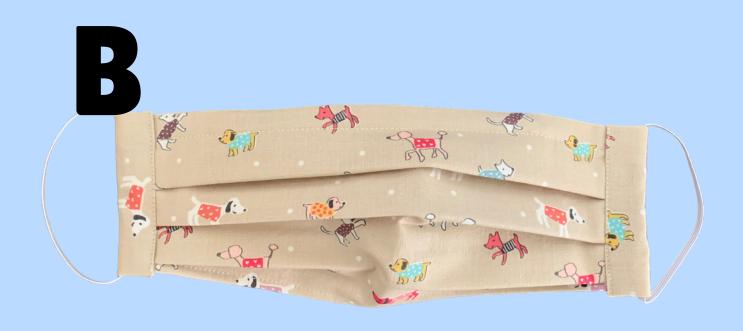

#### Dog Themed Masks Close-Ups

Fitted Style
Adjustable Ties
Nose Wire
Filter Pocket

Pleated Style
Elastic Ear Loop
Nose Wire
No Filter Pocket

Pleated Style
Adjustable Head Strap
Nose Wire
Filter Pocket

Fitted Style
Adjustable Ear Loop
Nose Wire
Filter Pocket