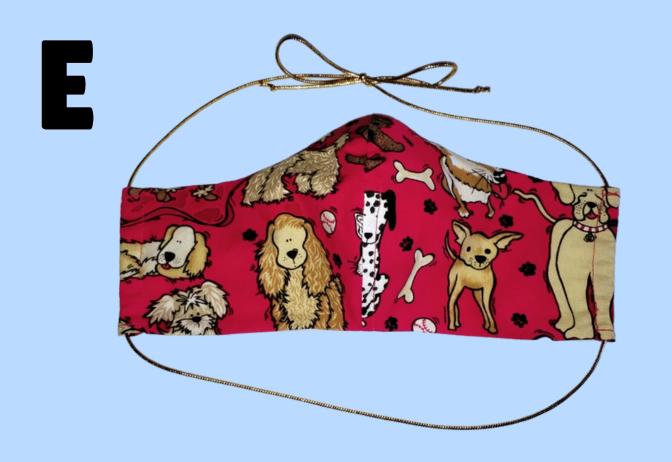

#### Dog Themed Masks Close-Ups

Fitted Style
Adjustable Ties
Nose Wire
Filter Pocket

Pleated Style
Elastic Ear Loop
Nose Wire
No Filter Pocket

Pleated Style
Adjustable Head Strap
Nose Wire
Filter Pocket

Fitted Style
Adjustable Ear Loop
Nose Wire
Filter Pocket

Fitted Style
Adjustable Ties
Nose Wire
Filter Pocket

Pleated Style
Adjustable Head Strap
Nose Wire
Filter Pocket