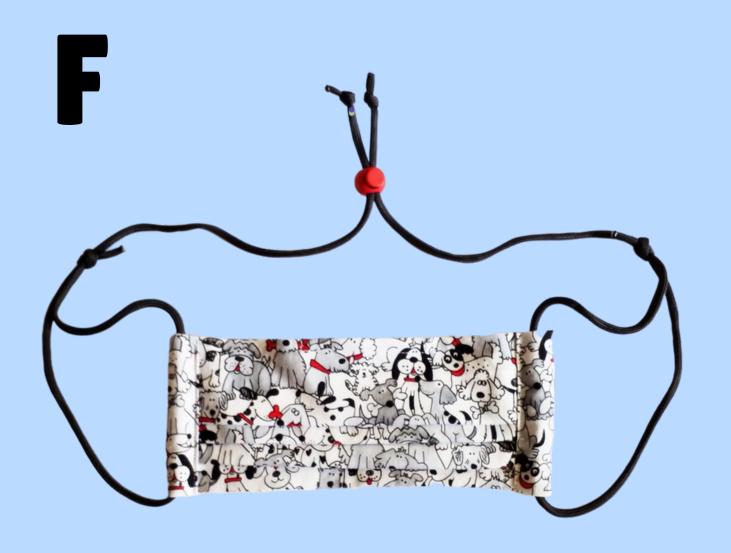

#### Dog Themed Masks Close-Ups

Fitted Style
Adjustable Ties
Nose Wire
Filter Pocket

Pleated Style
Elastic Ear Loop
Nose Wire
No Filter Pocket

Pleated Style
Adjustable Head Strap
Nose Wire
Filter Pocket

Fitted Style
Adjustable Ear Loop
Nose Wire
Filter Pocket

Fitted Style
Adjustable Ties
Nose Wire
Filter Pocket

Pleated Style
Adjustable Head Strap
Nose Wire
Filter Pocket