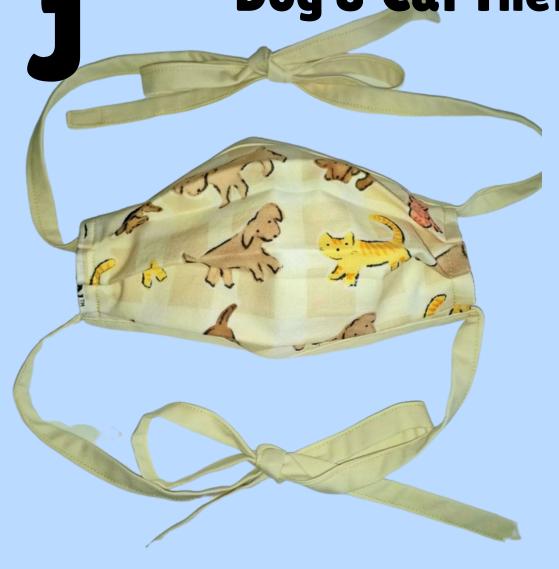

# Dog & Cat Themed Masks Close-Ups

Pleated Style
Adjustable Ties
Nose Wire
No Filter Pocket