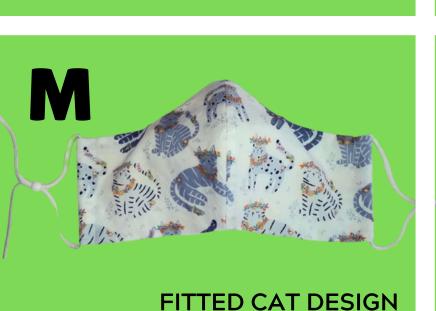

Fitted Style
Adjustable Ties
Nose Wire
Filter Pocket

Pleated Style
Adjustable Head Strap
Nose Wire
Filter Pocket