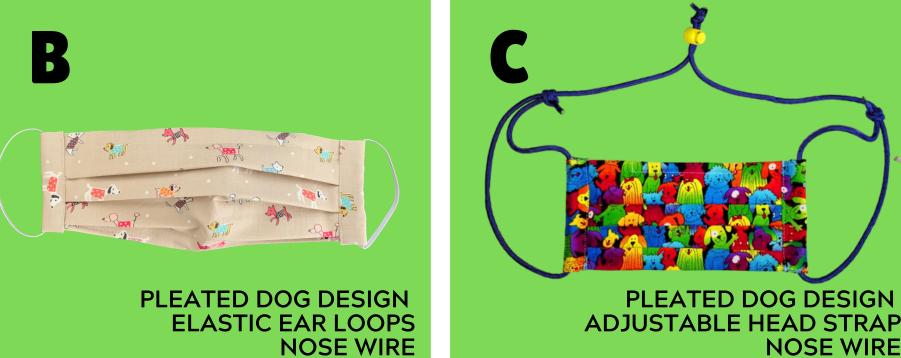

#### Dog Themed Masks Close-Ups

Fitted Style
Adjustable Ties
Nose Wire
Filter Pocket

Pleated Style
Elastic Ear Loop
Nose Wire
No Filter Pocket

Pleated Style
Adjustable Head Strap
Nose Wire
Filter Pocket

Fitted Style
Adjustable Ear Loop
Nose Wire
Filter Pocket