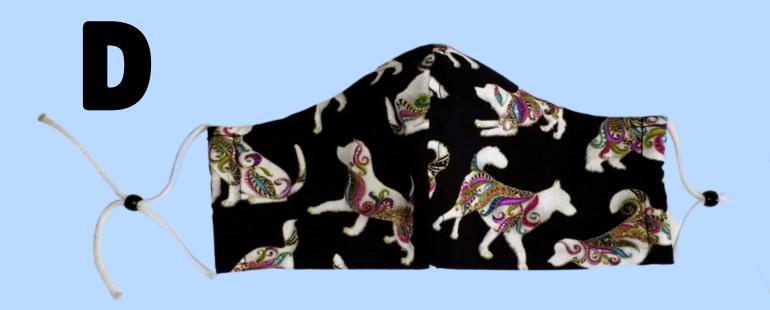

#### Dog Themed Masks Close-Ups

Fitted Style
Adjustable Ties
Nose Wire
Filter Pocket

Pleated Style
Elastic Ear Loop
Nose Wire
No Filter Pocket

Pleated Style
Adjustable Head Strap
Nose Wire
Filter Pocket

Fitted Style
Adjustable Ear Loop
Nose Wire
Filter Pocket

Fitted Style
Adjustable Ties
Nose Wire
Filter Pocket

Pleated Style
Adjustable Head Strap
Nose Wire
Filter Pocket