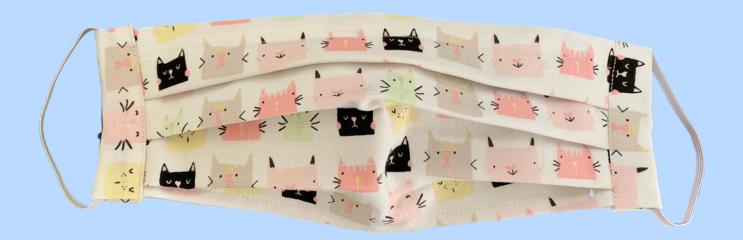

HOICE** 

ADJUSTABLE CORD EAR LOOP

**NOSE WIRE** 

FILTER POCKET

**SCROLL DOWN FOR CLOSE-UPS OF EACH MASK!** 

CHILD SIZE FITTED DOG DESIGN ADJUSTABLE CORD EAR LOOP **NOSE WIRE FILTER POCKET** 

#### Dog Themed Masks Close-Ups



Fitted Style
Adjustable Ties
Nose Wire
Filter Pocket



Pleated Style
Elastic Ear Loop
Nose Wire
No Filter Pocket



Pleated Style
Adjustable Head Strap
Nose Wire
Filter Pocket



Fitted Style
Adjustable Ear Loop
Nose Wire
Filter Pocket



Fitted Style
Adjustable Ties
Nose Wire
Filter Pocket



Pleated Style
Adjustable Head Strap
Nose Wire
Filter Pocket

# Keep Scrolling



# Dog & Cat Themed Masks Close-Ups



Pleated Style
Adjustable Ties
Nose Wire
No Filter Pocket

### Car Themed Masks Close-Ups



Pleated Style
Adjustable Head Strap
Nose Wire
Filter Pocket



Pleated Style
Elastic Ear Loop
Nose Wire
No Filter Pocket



Fitted Style
Adjustable Ear Cord
Nose Wire
Filter Pocket



Pleated Style
Adjustable Head Strap
Nose Wire
Filter Pocket

# Adult Extra Large Masks Close-Ups



Adjustable Ear Loop
Nose Wire
Filter Pocket
Adult Extra Large Size

#### Children's Size Masks Close-Ups



Fitted Style
Adjustable Ties
Nose Wire
Filter Pocket
Child Size



Fitted Style
Adjustable Ear Loop
Nose Wire
Filter Pocket
Child Size