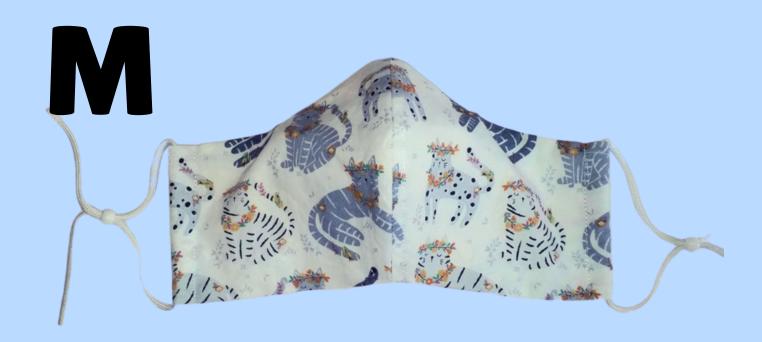

#### Dog Themed Masks Close-Ups

Fitted Style
Adjustable Ties
Nose Wire
Filter Pocket

Pleated Style
Elastic Ear Loop
Nose Wire
No Filter Pocket

Pleated Style
Adjustable Head Strap
Nose Wire
Filter Pocket

Fitted Style
Adjustable Ear Loop
Nose Wire
Filter Pocket

Fitted Style
Adjustable Ties
Nose Wire
Filter Pocket

Pleated Style
Adjustable Head Strap
Nose Wire
Filter Pocket