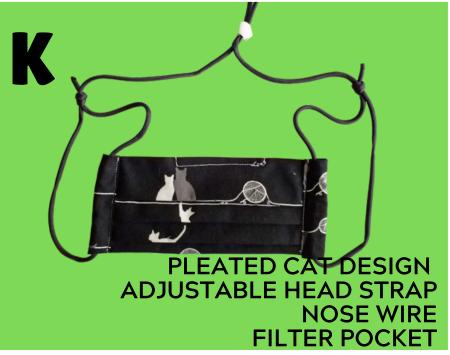

#### Dog Themed Masks Close-Ups

Fitted Style
Adjustable Ties
Nose Wire
Filter Pocket

Pleated Style
Elastic Ear Loop
Nose Wire
No Filter Pocket

Pleated Style
Adjustable Head Strap
Nose Wire
Filter Pocket

Fitted Style
Adjustable Ear Loop
Nose Wire
Filter Pocket

Fitted Style
Adjustable Ties
Nose Wire
Filter Pocket

Pleated Style
Adjustable Head Strap
Nose Wire
Filter Pocket