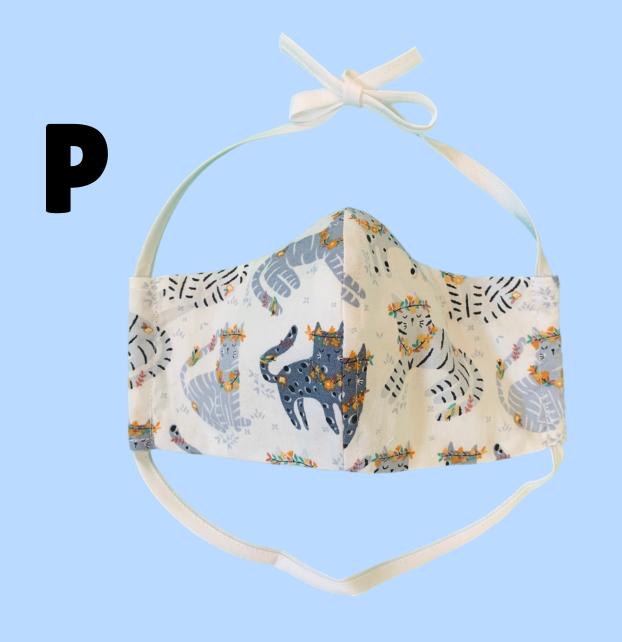

Fitted Style
Adjustable Ties
Nose Wire
Filter Pocket

Pleated Style
Adjustable Head Strap
Nose Wire
Filter Pocket