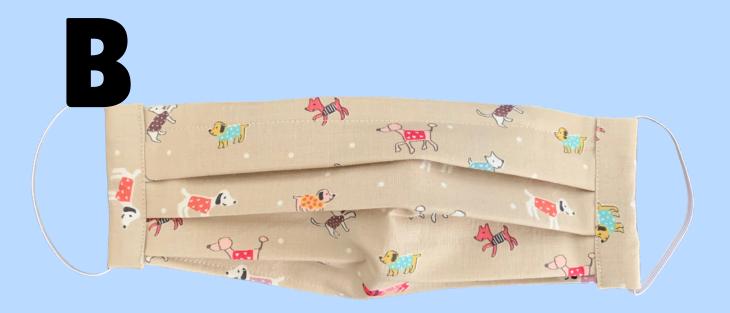

FITTED CAT DESIGN ADJUSTABLE CORD EAR LOOP **NOSE WIRE FILTER POCKET** 

PLEATED CAT DESIGN **ELASTIC EAR LOOPS NOSE WIRE NO FILTER POCKET** 

PLEATED CAT DESIGN **ADJUSTABLE HEAD STRAP NOSE WIRE FILTER POCKET** 

#### **Cat Themed Masks Close-Ups**

Pleated Style Elastic Ear Loop Nose Wire No Filter Pocket

Fitted Style Adjustable Ear Cord Nose Wire Filter Pocket