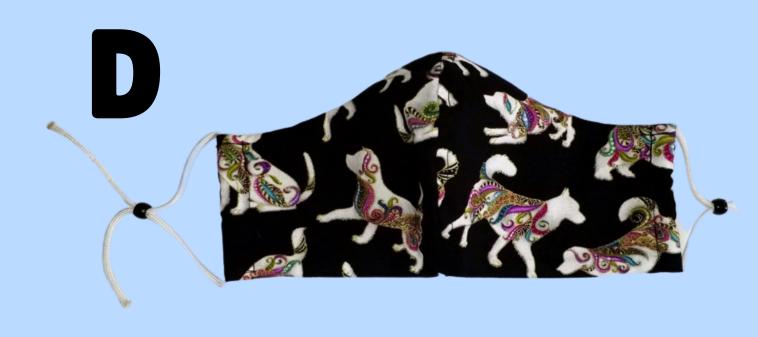

# **Dog Themed Masks Close-Ups**

Fitted Style Adjustable Ties Nose Wire Filter Pocket

Pleated Style Elastic Ear Loop Nose Wire No Filter Pocket

Fitted Style Adjustable Ear Loop Nose Wire Filter Pocket

Fitted Style Adjustable Ties Nose Wire Filter Pocket