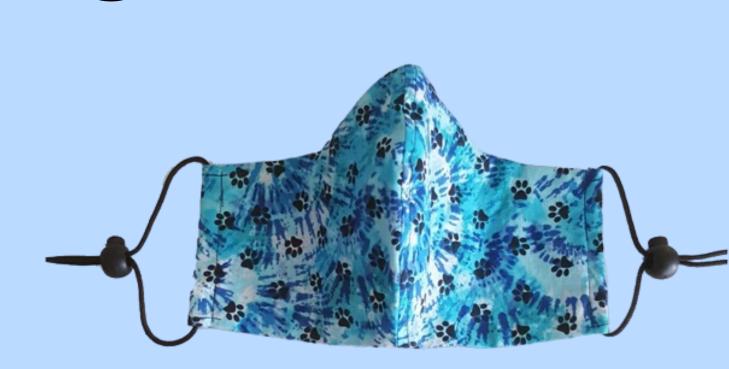

#### **Cat Themed Masks Close-Ups**

Pleated Style Elastic Ear Loop Nose Wire No Filter Pocket

Fitted Style Adjustable Ear Cord Nose Wire Filter Pocket