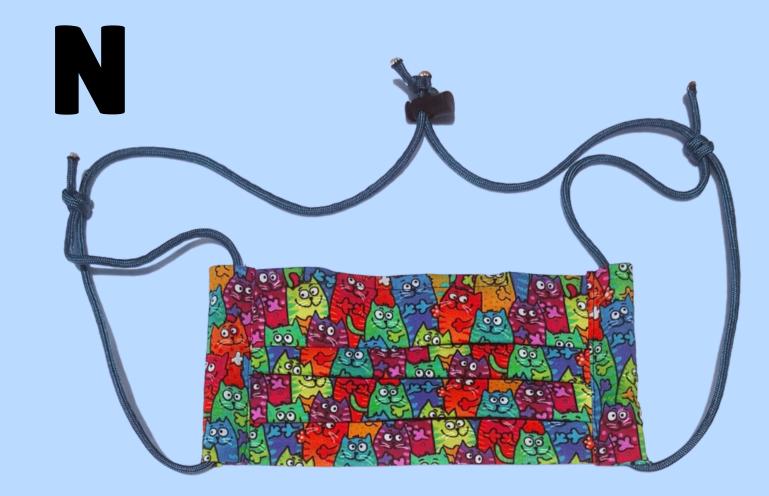

FITTED CAT DESIGN ADJUSTABLE CORD EAR LOOP **NOSE WIRE FILTER POCKET** 

PLEATED CAT DESIGN **ELASTIC EAR LOOPS NOSE WIRE NO FILTER POCKET** 

PLEATED CAT DESIGN **ADJUSTABLE HEAD STRAP NOSE WIRE FILTER POCKET** 

#### **Cat Themed Masks Close-Ups**

Pleated Style Elastic Ear Loop Nose Wire No Filter Pocket

Fitted Style Adjustable Ear Cord Nose Wire Filter Pocket