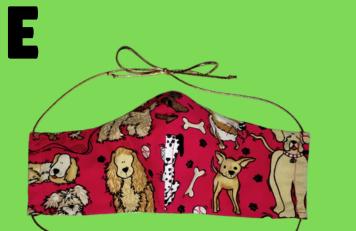

# **Dog Themed Masks Close-Ups**

Fitted Style Adjustable Ties Nose Wire Filter Pocket

Pleated Style Elastic Ear Loop Nose Wire No Filter Pocket

Fitted Style Adjustable Ear Loop Nose Wire Filter Pocket

Fitted Style Adjustable Ties Nose Wire Filter Pocket