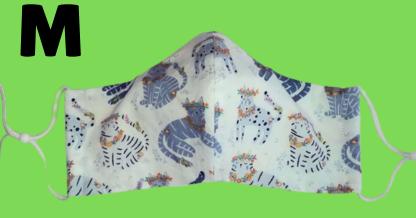

#### **Cat Themed Masks Close-Ups**

Pleated Style Elastic Ear Loop Nose Wire No Filter Pocket

Fitted Style Adjustable Ear Cord Nose Wire Filter Pocket