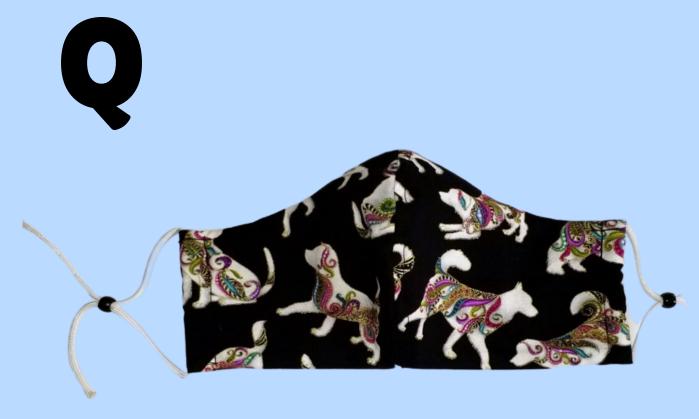

# **Dog Themed Masks Close-Ups**

Fitted Style Adjustable Ties Nose Wire Filter Pocket

Pleated Style Elastic Ear Loop Nose Wire No Filter Pocket

Fitted Style Adjustable Ear Loop Nose Wire Filter Pocket

Fitted Style Adjustable Ties Nose Wire Filter Pocket