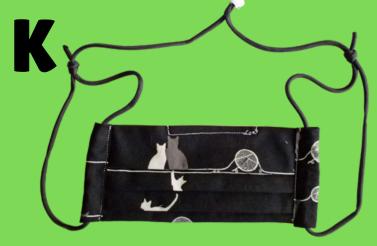

FITTED CAT DESIGN ADJUSTABLE CORD EAR LOOP **NOSE WIRE FILTER POCKET** 

PLEATED CAT DESIGN **ELASTIC EAR LOOPS NOSE WIRE NO FILTER POCKET** 

PLEATED CAT DESIGN **ADJUSTABLE HEAD STRAP NOSE WIRE FILTER POCKET** 