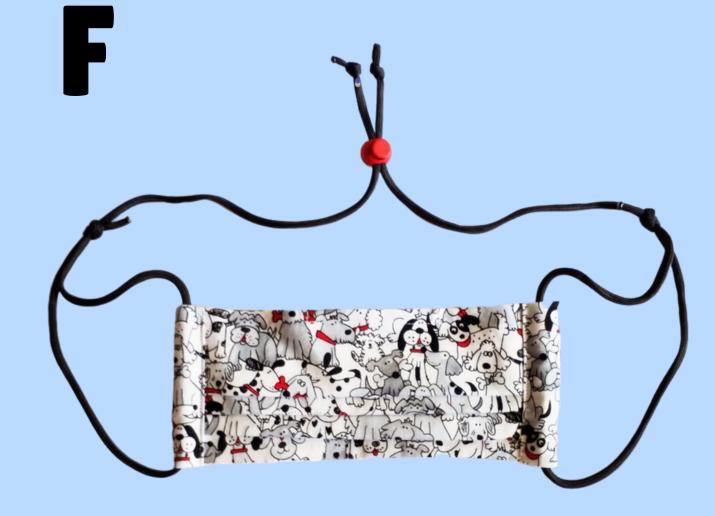

# **Dog Themed Masks Close-Ups**

Fitted Style Adjustable Ties Nose Wire Filter Pocket

Pleated Style Elastic Ear Loop Nose Wire No Filter Pocket

Fitted Style Adjustable Ear Loop Nose Wire Filter Pocket

Fitted Style Adjustable Ties Nose Wire Filter Pocket