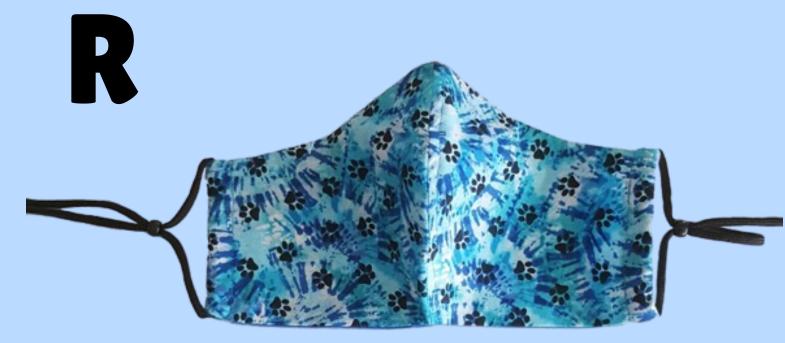

#### **Cat Themed Masks Close-Ups**

Pleated Style Elastic Ear Loop Nose Wire No Filter Pocket

Fitted Style Adjustable Ear Cord Nose Wire Filter Pocket