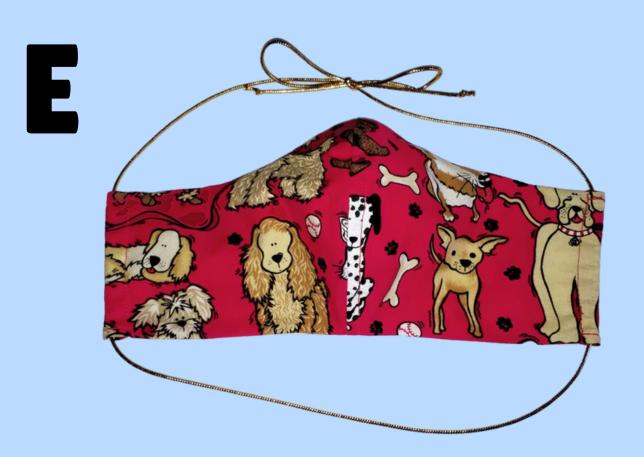

# **Dog Themed Masks Close-Ups**

Fitted Style Adjustable Ties Nose Wire Filter Pocket

Pleated Style Elastic Ear Loop Nose Wire No Filter Pocket

Fitted Style Adjustable Ear Loop Nose Wire Filter Pocket

Fitted Style Adjustable Ties Nose Wire Filter Pocket