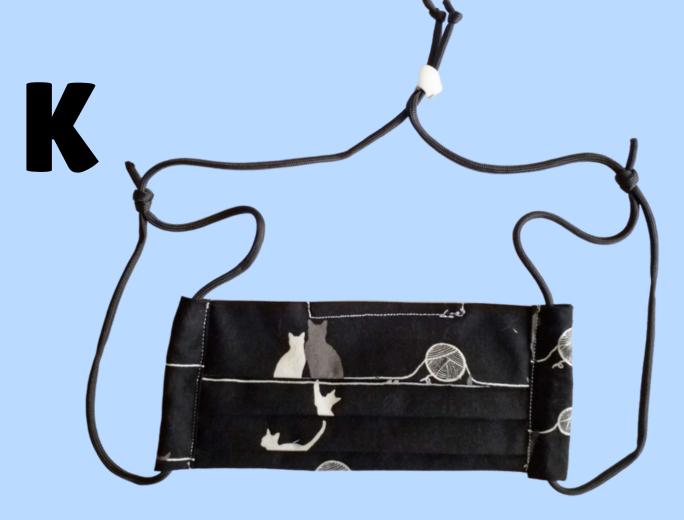

FITTED CAT DESIGN ADJUSTABLE CORD EAR LOOP **NOSE WIRE FILTER POCKET** 

PLEATED CAT DESIGN **ELASTIC EAR LOOPS NOSE WIRE NO FILTER POCKET** 

PLEATED CAT DESIGN **ADJUSTABLE HEAD STRAP NOSE WIRE FILTER POCKET** 

#### **Cat Themed Masks Close-Ups**

Pleated Style Elastic Ear Loop Nose Wire No Filter Pocket

Fitted Style Adjustable Ear Cord Nose Wire Filter Pocket