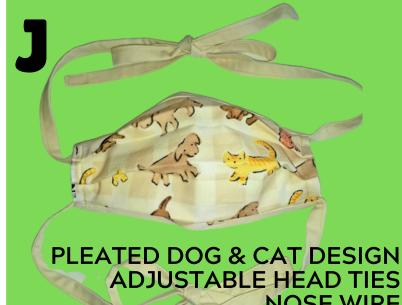

# Dog & Cat Themed Masks Close-Ups

Fitted Style Adjustable Ear Loop w/Bead Nose Wire Filter Pocket

Pleated Style Adjustable Ties Nose Wire No Filter Pocket