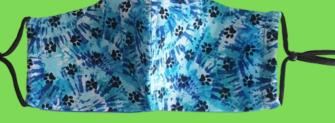

### Children's Size Masks Close-Ups

Fitted Style Adjustable Ties Nose Wire Filter Pocket Child Size

Fitted Style Adjustable Ear Loop Nose Wire Filter Pocket Child Size

Fitted Style Adjustable Ear Loop w/Push Button Nose Wire Filter Pocket