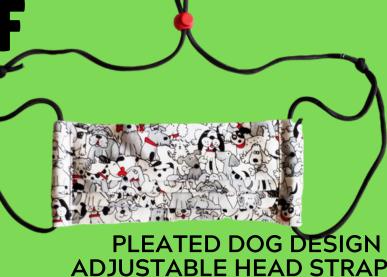

# **Dog Themed Masks Close-Ups**

Fitted Style Adjustable Ties Nose Wire Filter Pocket

Pleated Style Elastic Ear Loop Nose Wire No Filter Pocket

Fitted Style Adjustable Ear Loop Nose Wire Filter Pocket

Fitted Style Adjustable Ties Nose Wire Filter Pocket