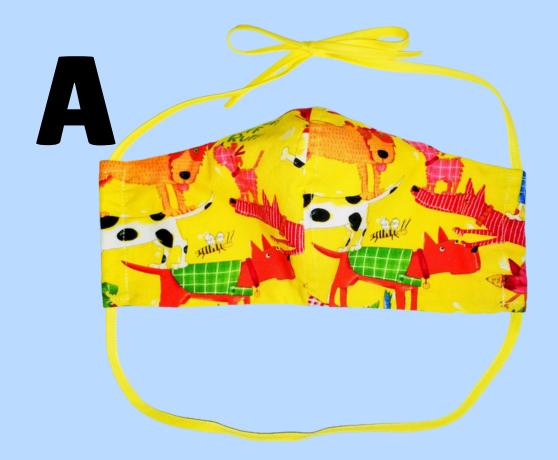

FITTED DOG DESIGN **ADJUSTABLE HEAD TIES NOSE WIRE FILTER POCKET** 

**NOSE WIRE NO FILTER POCKET** 

FITTED PAW DESIGN **ADJUSTABLE EAR LOOP NOSE WIRE FILTER POCKET** 

**NOSE WIRE FILTER POCKET** 

FITTED DOG DÉSIGN ADJUSTABLE HEAD CORD **NOSE WIRE** FILTER POCKET

# **Dog Themed Masks Close-Ups**

Fitted Style Adjustable Ties Nose Wire Filter Pocket

Pleated Style Elastic Ear Loop Nose Wire No Filter Pocket

Fitted Style Adjustable Ear Loop Nose Wire Filter Pocket

Fitted Style Adjustable Ties Nose Wire Filter Pocket