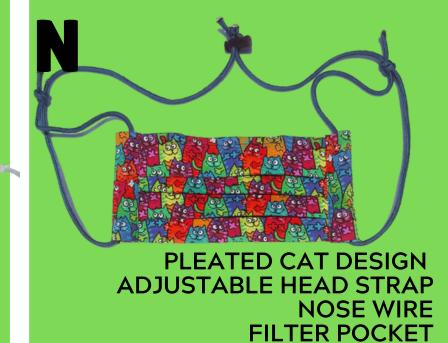

FITTED CAT DESIGN ADJUSTABLE CORD EAR LOOP **NOSE WIRE FILTER POCKET** 

PLEATED CAT DESIGN **ELASTIC EAR LOOPS NOSE WIRE NO FILTER POCKET** 

PLEATED CAT DESIGN **ADJUSTABLE HEAD STRAP NOSE WIRE FILTER POCKET** 