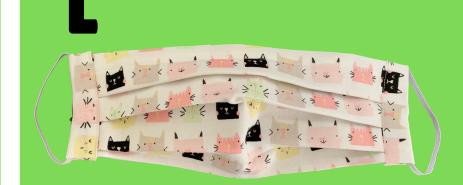

#### **Cat Themed Masks Close-Ups**

Pleated Style Elastic Ear Loop Nose Wire No Filter Pocket

Fitted Style Adjustable Ear Cord Nose Wire Filter Pocket