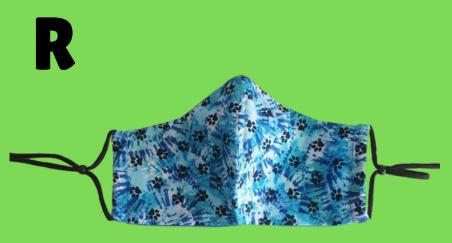

#### **Cat Themed Masks Close-Ups**

Pleated Style Elastic Ear Loop Nose Wire No Filter Pocket

Fitted Style Adjustable Ear Cord Nose Wire Filter Pocket