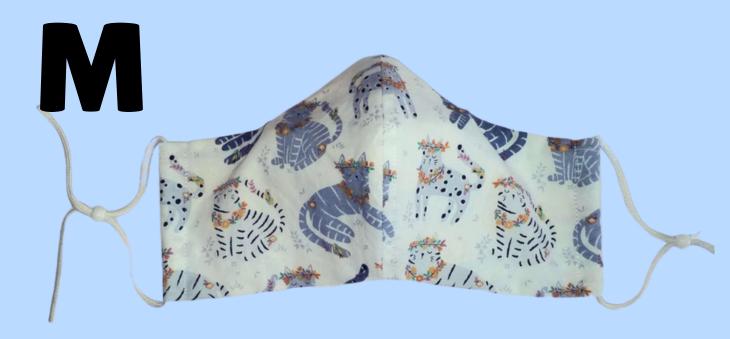

FITTED CAT DESIGN ADJUSTABLE CORD EAR LOOP **NOSE WIRE FILTER POCKET** 

PLEATED CAT DESIGN **ELASTIC EAR LOOPS NOSE WIRE NO FILTER POCKET** 

PLEATED CAT DESIGN **ADJUSTABLE HEAD STRAP NOSE WIRE FILTER POCKET** 

#### **Cat Themed Masks Close-Ups**

Pleated Style Elastic Ear Loop Nose Wire No Filter Pocket

Fitted Style Adjustable Ear Cord Nose Wire Filter Pocket