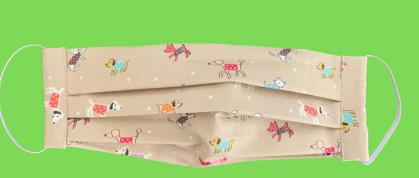

# **Dog Themed Masks Close-Ups**

Fitted Style Adjustable Ties Nose Wire Filter Pocket

Pleated Style Elastic Ear Loop Nose Wire No Filter Pocket

Fitted Style Adjustable Ear Loop Nose Wire Filter Pocket

Fitted Style Adjustable Ties Nose Wire Filter Pocket