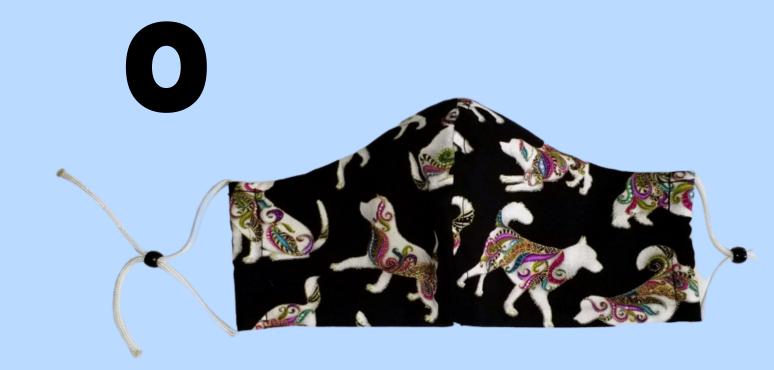

FITTED DOG DESIGN **ADJUSTABLE CORD EAR CORD NOSE WIRE FILTER POCKET** 

PLEATED DOG DESIGN **ADJUSTABLE HEAD STRAP NOSE WIRE FILTER POCKET** 

B

PLEATED DOG DESIGN **ELASTIC EAR LOOPS NOSE WIRE NO FILTER POCKET** 

# **Dog Themed Masks Close-Ups**

Fitted Style Adjustable Ties Nose Wire Filter Pocket

Pleated Style Elastic Ear Loop Nose Wire No Filter Pocket

Fitted Style Adjustable Ear Loop Nose Wire Filter Pocket

Fitted Style Adjustable Ties Nose Wire Filter Pocket