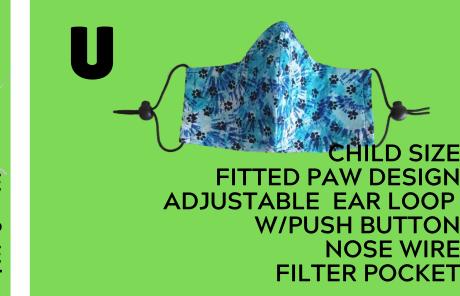

### Children's Size Masks Close-Ups

Fitted Style Adjustable Ties Nose Wire Filter Pocket Child Size

Fitted Style Adjustable Ear Loop Nose Wire Filter Pocket Child Size

Fitted Style Adjustable Ear Loop w/Push Button Nose Wire Filter Pocket