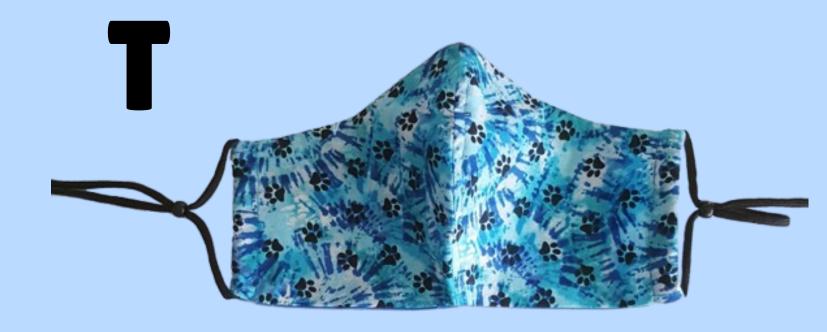

FITTED DOG DESIGN **ADJUSTABLE HEAD TIES NOSE WIRE FILTER POCKET** 

**NOSE WIRE NO FILTER POCKET** 

FITTED PAW DESIGN **ADJUSTABLE EAR LOOP NOSE WIRE FILTER POCKET** 

**NOSE WIRE FILTER POCKET** 

FITTED DOG DÉSIGN ADJUSTABLE HEAD CORD **NOSE WIRE** FILTER POCKET

### Adult Extra Large Masks Close-Ups

Fitted Style Adjustable Ear Loop w/Push Button Nose Wire Filter Pocket

Fitted Style Adjustable Ear Loop w/Bead Nose Wire Filter Pocket

Fitted Style Adjustable Ear Loop Nose Wire Filter Pocket Adult Extra Large Size