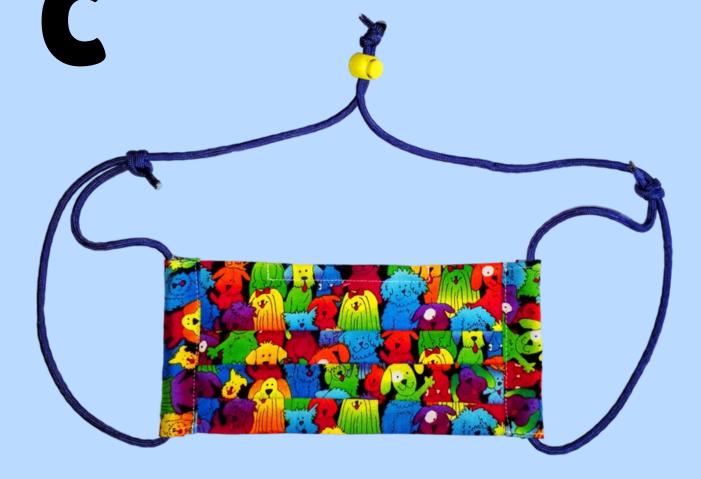

FITTED DOG DESIGN **ADJUSTABLE HEAD TIES NOSE WIRE FILTER POCKET** 

**NOSE WIRE NO FILTER POCKET** 

FITTED PAW DESIGN **ADJUSTABLE EAR LOOP NOSE WIRE FILTER POCKET** 

**NOSE WIRE FILTER POCKET** 

FITTED DOG DÉSIGN ADJUSTABLE HEAD CORD **NOSE WIRE** FILTER POCKET

### Adult Extra Large Masks Close-Ups

Fitted Style Adjustable Ear Loop w/Push Button Nose Wire Filter Pocket

Fitted Style Adjustable Ear Loop w/Bead Nose Wire Filter Pocket

Fitted Style Adjustable Ear Loop Nose Wire Filter Pocket Adult Extra Large Size