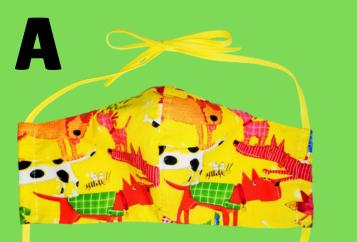

# **Dog Themed Masks Close-Ups**

Fitted Style Adjustable Ties Nose Wire Filter Pocket

Pleated Style Elastic Ear Loop Nose Wire No Filter Pocket

Fitted Style Adjustable Ear Loop Nose Wire Filter Pocket

Fitted Style Adjustable Ties Nose Wire Filter Pocket