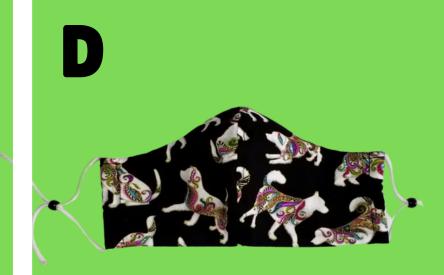

# **Dog Themed Masks Close-Ups**

Fitted Style Adjustable Ties Nose Wire Filter Pocket

Pleated Style Elastic Ear Loop Nose Wire No Filter Pocket

Fitted Style Adjustable Ear Loop Nose Wire Filter Pocket

Fitted Style Adjustable Ties Nose Wire Filter Pocket