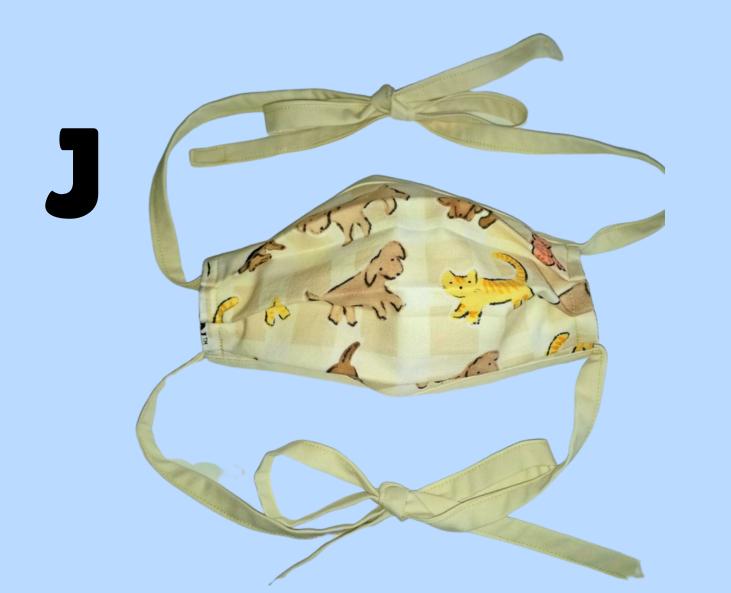

FITTED DOG DESIGN **ADJUSTABLE HEAD TIES NOSE WIRE FILTER POCKET** 

**NOSE WIRE NO FILTER POCKET** 

FITTED PAW DESIGN **ADJUSTABLE EAR LOOP NOSE WIRE FILTER POCKET** 

**NOSE WIRE FILTER POCKET** 

FITTED DOG DÉSIGN ADJUSTABLE HEAD CORD **NOSE WIRE** FILTER POCKET

# **Dog Themed Masks Close-Ups**

Fitted Style Adjustable Ties Nose Wire Filter Pocket

Pleated Style Elastic Ear Loop Nose Wire No Filter Pocket

Fitted Style Adjustable Ear Loop Nose Wire Filter Pocket

Fitted Style Adjustable Ties Nose Wire Filter Pocket