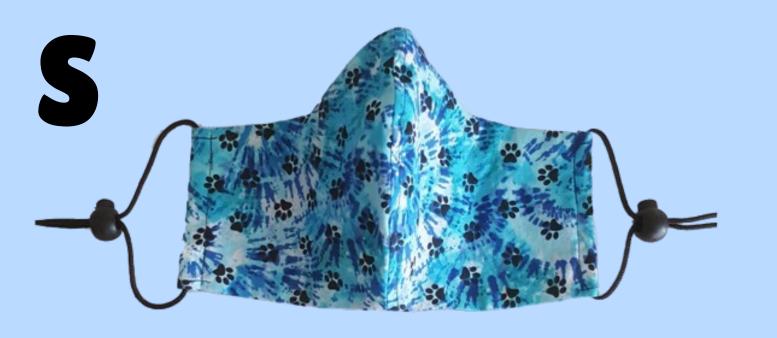

FITTED DOG DESIGN **ADJUSTABLE HEAD TIES NOSE WIRE FILTER POCKET** 

**NOSE WIRE NO FILTER POCKET** 

FITTED PAW DESIGN **ADJUSTABLE EAR LOOP NOSE WIRE FILTER POCKET** 

**NOSE WIRE FILTER POCKET** 

FITTED DOG DÉSIGN ADJUSTABLE HEAD CORD **NOSE WIRE** FILTER POCKET

### Adult Extra Large Masks Close-Ups

Fitted Style Adjustable Ear Loop w/Push Button Nose Wire Filter Pocket

Fitted Style Adjustable Ear Loop w/Bead Nose Wire Filter Pocket

Fitted Style Adjustable Ear Loop Nose Wire Filter Pocket Adult Extra Large Size