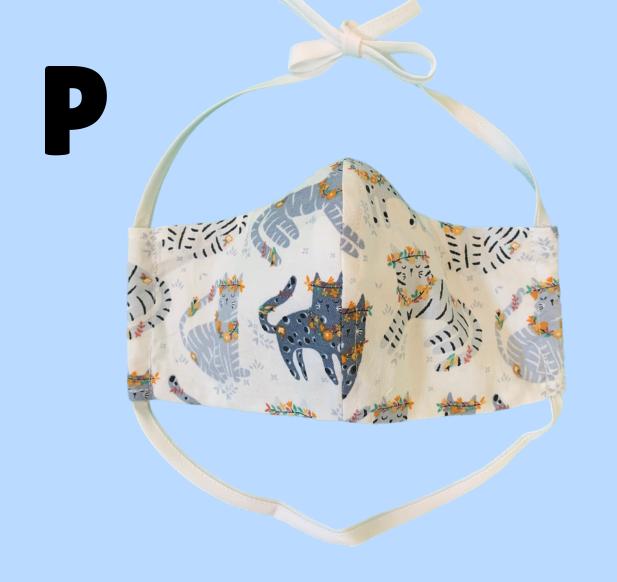

# **Dog Themed Masks Close-Ups**

Fitted Style Adjustable Ties Nose Wire Filter Pocket

Pleated Style Elastic Ear Loop Nose Wire No Filter Pocket

Fitted Style Adjustable Ear Loop Nose Wire Filter Pocket

Fitted Style Adjustable Ties Nose Wire Filter Pocket