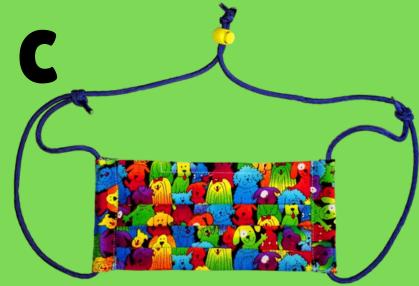

# **Dog Themed Masks Close-Ups**

Fitted Style Adjustable Ties Nose Wire Filter Pocket

Pleated Style Elastic Ear Loop Nose Wire No Filter Pocket

Fitted Style Adjustable Ear Loop Nose Wire Filter Pocket

Fitted Style Adjustable Ties Nose Wire Filter Pocket