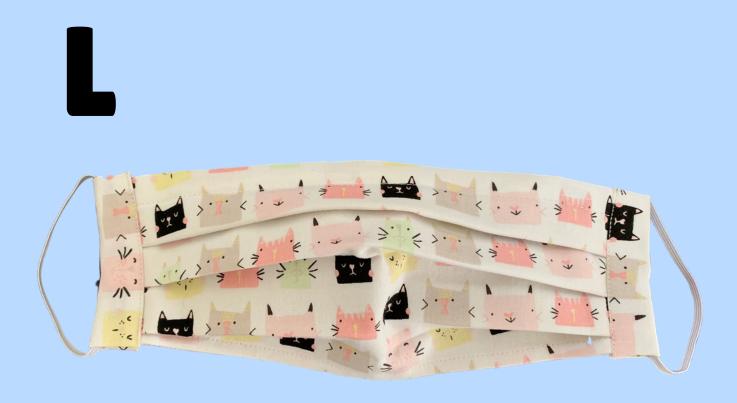

FITTED CAT DESIGN ADJUSTABLE CORD EAR LOOP **NOSE WIRE FILTER POCKET** 

PLEATED CAT DESIGN **ELASTIC EAR LOOPS NOSE WIRE NO FILTER POCKET** 

PLEATED CAT DESIGN **ADJUSTABLE HEAD STRAP NOSE WIRE FILTER POCKET** 

#### **Cat Themed Masks Close-Ups**

Pleated Style Elastic Ear Loop Nose Wire No Filter Pocket

Fitted Style Adjustable Ear Cord Nose Wire Filter Pocket