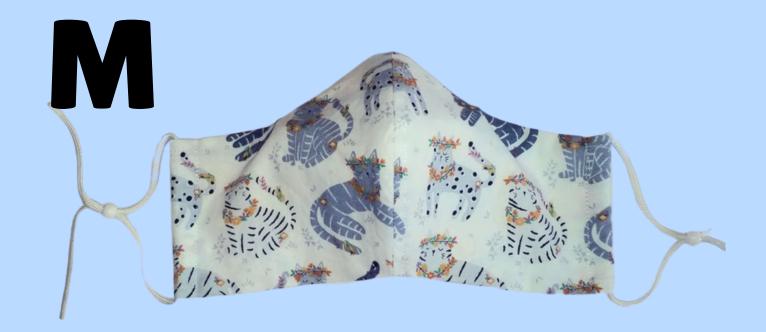

# Dog & Cat Themed Masks Close-Ups

Fitted Style
Adjustable Ear Loop w/Bead
Nose Wire
Filter Pocket

Pleated Style
Adjustable Ties
Nose Wire
No Filter Pocket