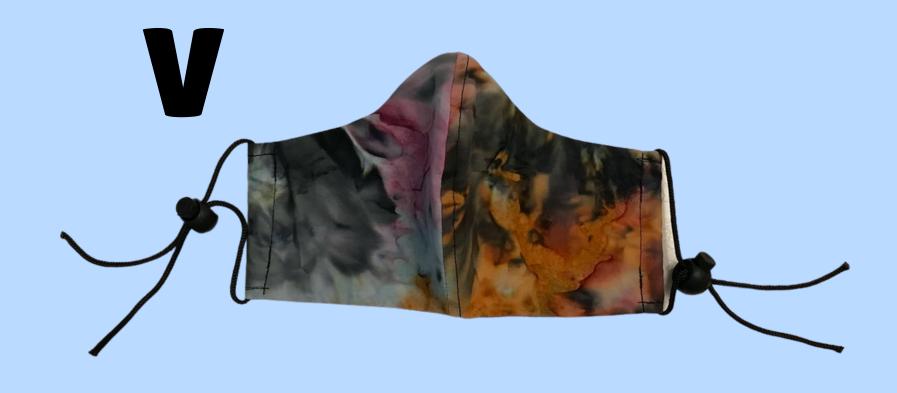

#### Non-Animal Themed Masks

Fitted Style
Adjustable Ear Loop
w/Push Button
Nose Wire
Filter Pocket

Fitted Style
Adjustable Ear Loop
w/Push Button
Nose Wire
Filter Pocket

Fitted Style
Adjustable Ear Loop
Nose Wire
Filter Pocket