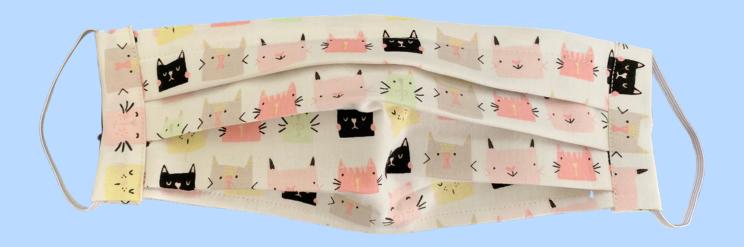

## Cat Themed Masks Close-Ups

Pleated Style
Elastic Ear Loop
Nose Wire
No Filter Pocket

Fitted Style
Adjustable Ear Cord
Nose Wire
Filter Pocket