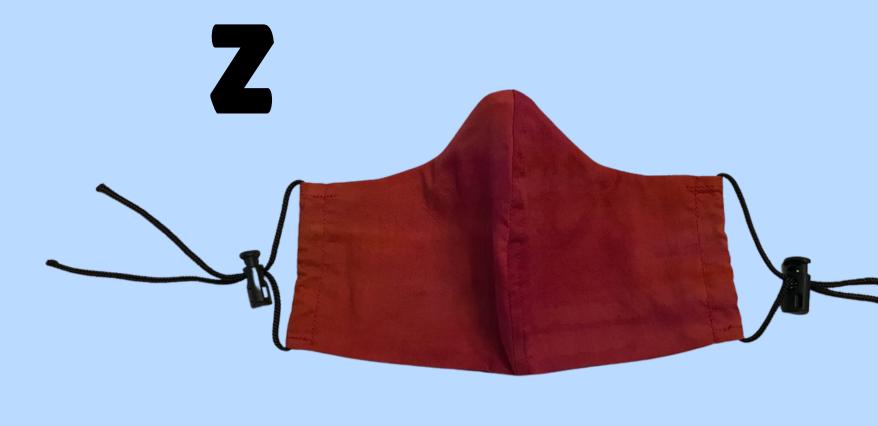

Fitted Style Magenta Color Adjustable Ear Loop y/Push Button Nose Wire Filter Pocket

Fitted Style Red-Orange Color Adjustable Ear Loop w/Push Button Nose Wire Filter Pocket

And A Few More In Kid's Sizes