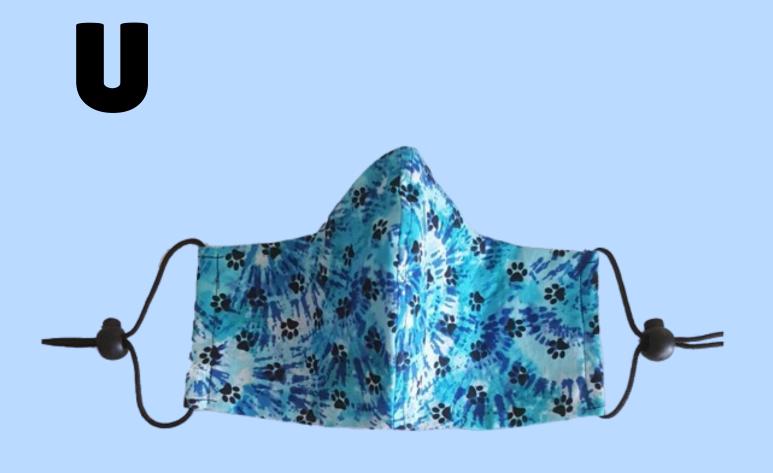

# Adult Extra Large Masks Close-Ups

Fitted Style
Adjustable Ear Loop
w/Push Button
Nose Wire
Filter Pocket

Fitted Style
Adjustable Ear Loop w/Bead
Nose Wire
Filter Pocket

Fitted Style
Adjustable Ear Loop
Nose Wire
Filter Pocket
Adult Extra Large Size