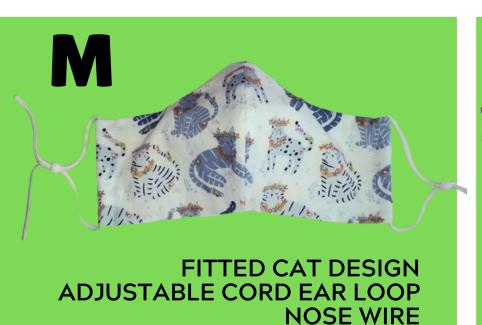

## Cat Themed Masks Close-Ups

Pleated Style
Elastic Ear Loop
Nose Wire
No Filter Pocket

Fitted Style
Adjustable Ear Cord
Nose Wire
Filter Pocket