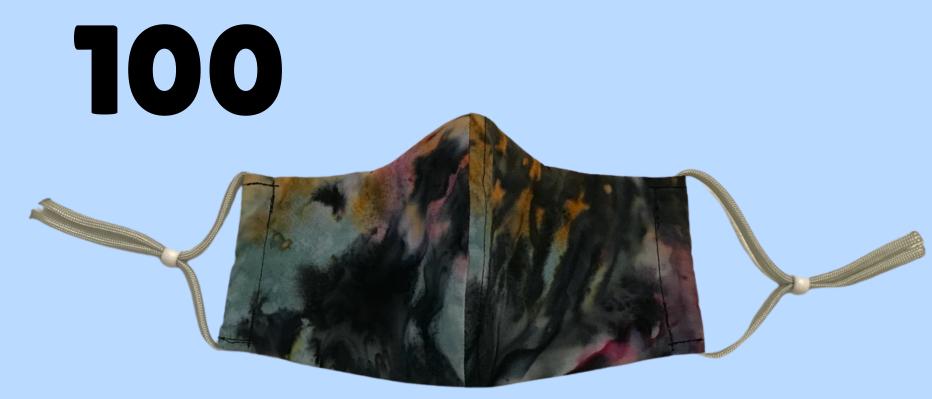

#### Non-Animal Themed Masks

Fitted Style
Adjustable Ear Loop
w/Push Button
Nose Wire
Filter Pocket

Fitted Style
Adjustable Ear Loop
w/Push Button
Nose Wire
Filter Pocket

Fitted Style
Adjustable Ear Loop
Nose Wire
Filter Pocket

Fitted Style Magenta Color Adjustable Ear Loop y/Push Button Nose Wire Filter Pocket

Fitted Style Red-Orange Color Adjustable Ear Loop w/Push Button Nose Wire Filter Pocket

And A Few More In Kid's Sizes