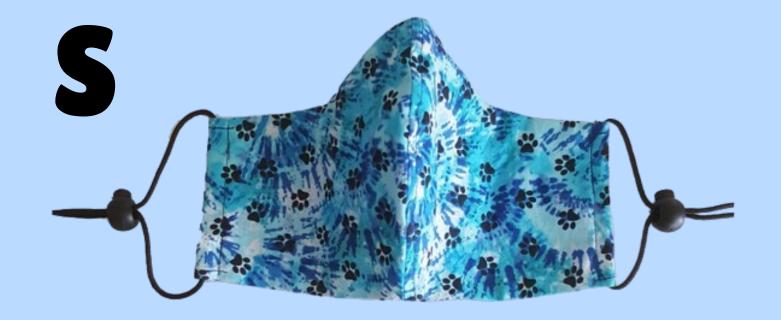

# Dog & Cat Themed Masks Close-Ups

Fitted Style
Adjustable Ear Loop w/Bead
Nose Wire
Filter Pocket

Pleated Style
Adjustable Ties
Nose Wire
No Filter Pocket