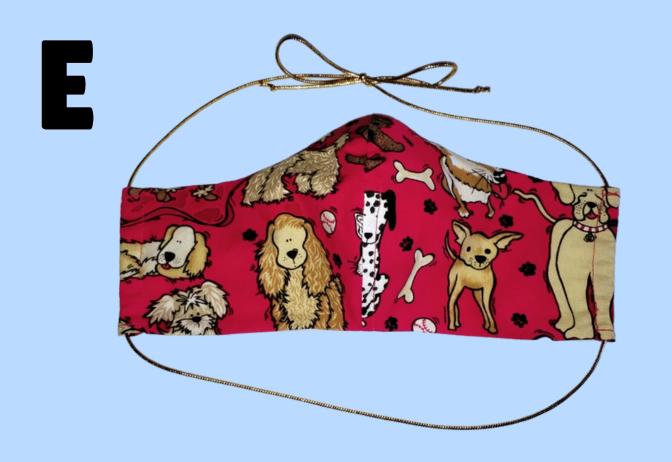

## Dog Themed Masks Close-Ups

Fitted Style
Adjustable Ties
Nose Wire
Filter Pocket

Pleated Style
Elastic Ear Loop
Nose Wire
No Filter Pocket

Fitted Style
Adjustable Ear Loop
Nose Wire
Filter Pocket

Fitted Style
Adjustable Ties
Nose Wire
Filter Pocket