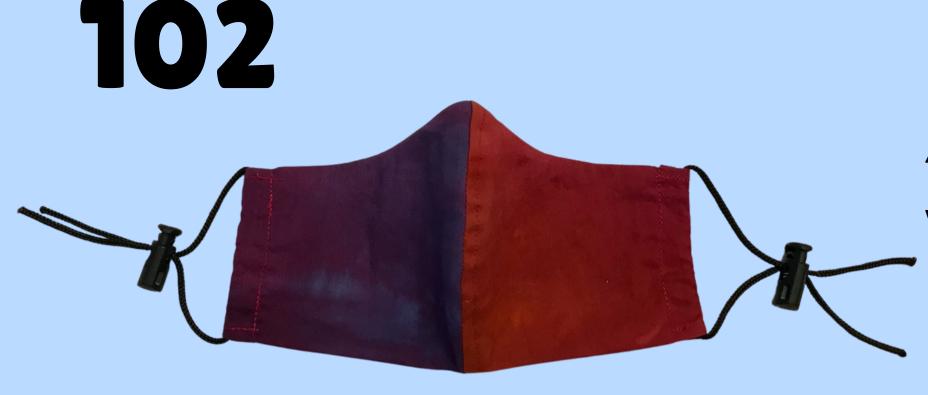

Fitted Style Magenta Color Adjustable Ear Loop y/Push Button Nose Wire Filter Pocket

Fitted Style Red-Orange Color Adjustable Ear Loop w/Push Button Nose Wire Filter Pocket

And A Few More In Kid's Sizes