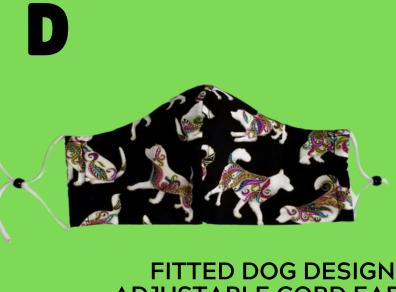

## Dog Themed Masks Close-Ups

Fitted Style
Adjustable Ties
Nose Wire
Filter Pocket

Pleated Style
Elastic Ear Loop
Nose Wire
No Filter Pocket

Fitted Style
Adjustable Ear Loop
Nose Wire
Filter Pocket

Fitted Style
Adjustable Ties
Nose Wire
Filter Pocket