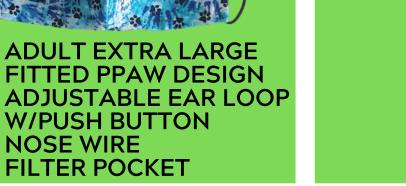

# Adult Extra Large Masks Close-Ups

Fitted Style
Adjustable Ear Loop
w/Push Button
Nose Wire
Filter Pocket

Fitted Style
Adjustable Ear Loop w/Bead
Nose Wire
Filter Pocket

Fitted Style
Adjustable Ear Loop
Nose Wire
Filter Pocket
Adult Extra Large Size