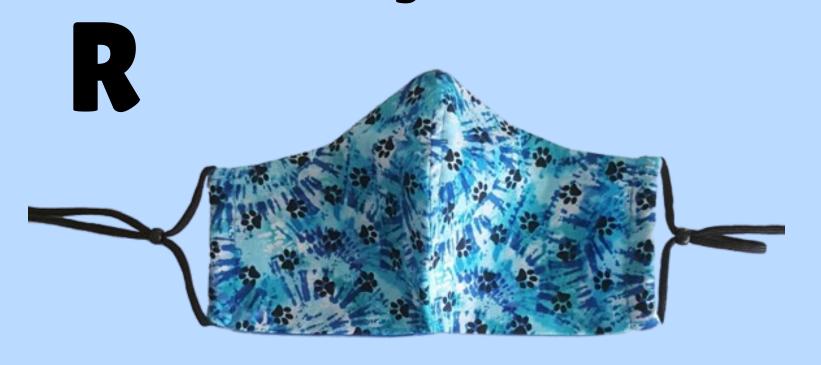

# Dog & Cat Themed Masks Close-Ups

Fitted Style
Adjustable Ear Loop w/Bead
Nose Wire
Filter Pocket

Pleated Style
Adjustable Ties
Nose Wire
No Filter Pocket