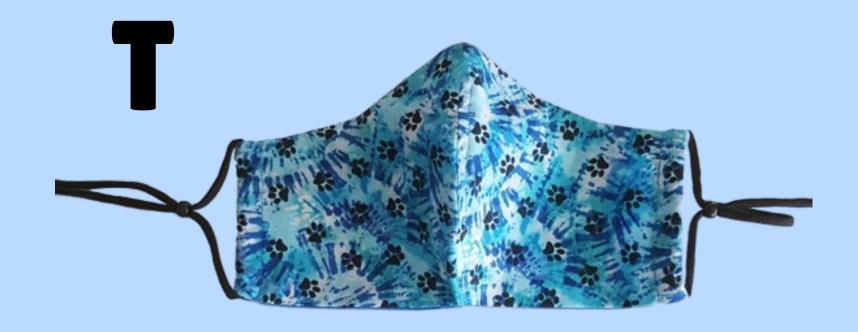

# Dog & Cat Themed Masks Close-Ups

Fitted Style
Adjustable Ear Loop w/Bead
Nose Wire
Filter Pocket

Pleated Style
Adjustable Ties
Nose Wire
No Filter Pocket