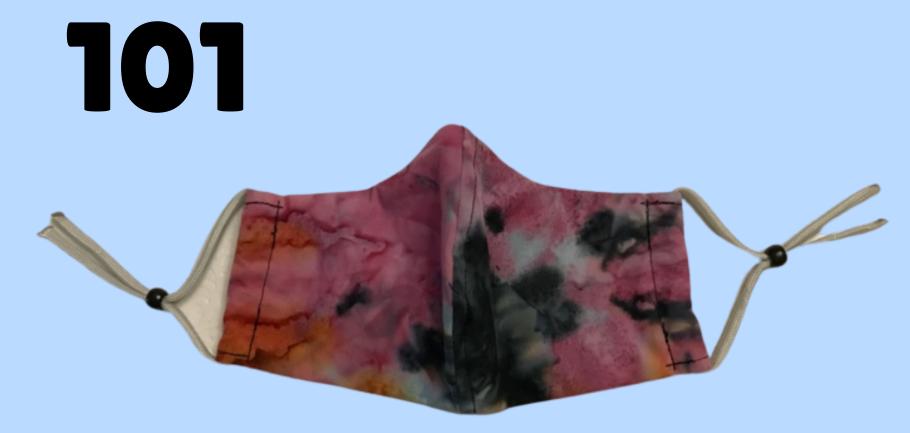

#### Non-Animal Themed Masks

Fitted Style
Adjustable Ear Loop
w/Push Button
Nose Wire
Filter Pocket

Fitted Style
Adjustable Ear Loop
w/Push Button
Nose Wire
Filter Pocket

Fitted Style
Adjustable Ear Loop
Nose Wire
Filter Pocket

Fitted Style Magenta Color Adjustable Ear Loop y/Push Button Nose Wire Filter Pocket

Fitted Style Red-Orange Color Adjustable Ear Loop w/Push Button Nose Wire Filter Pocket

And A Few More In Kid's Sizes