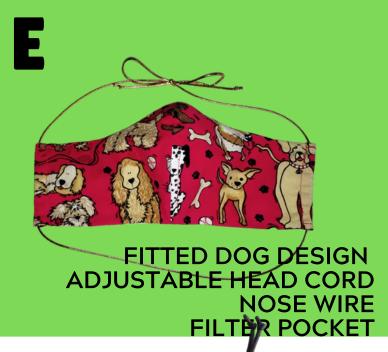

## Dog Themed Masks Close-Ups

Fitted Style
Adjustable Ties
Nose Wire
Filter Pocket

Pleated Style
Elastic Ear Loop
Nose Wire
No Filter Pocket

Fitted Style
Adjustable Ear Loop
Nose Wire
Filter Pocket

Fitted Style
Adjustable Ties
Nose Wire
Filter Pocket