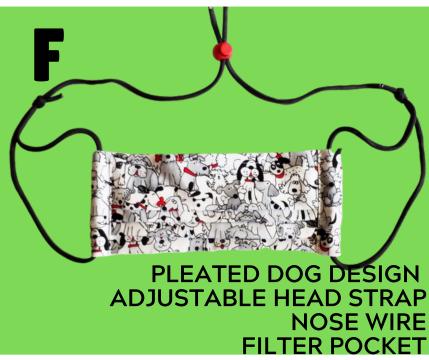

## Dog Themed Masks Close-Ups

Fitted Style
Adjustable Ties
Nose Wire
Filter Pocket

Pleated Style
Elastic Ear Loop
Nose Wire
No Filter Pocket

Fitted Style
Adjustable Ear Loop
Nose Wire
Filter Pocket

Fitted Style
Adjustable Ties
Nose Wire
Filter Pocket