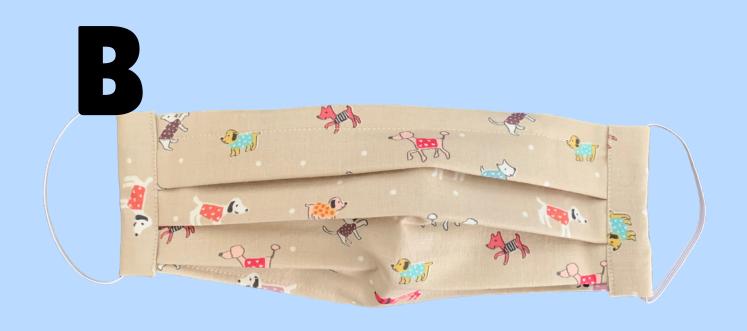

## Dog Themed Masks Close-Ups

Fitted Style
Adjustable Ties
Nose Wire
Filter Pocket

Pleated Style
Elastic Ear Loop
Nose Wire
No Filter Pocket

Fitted Style
Adjustable Ear Loop
Nose Wire
Filter Pocket

Fitted Style
Adjustable Ties
Nose Wire
Filter Pocket