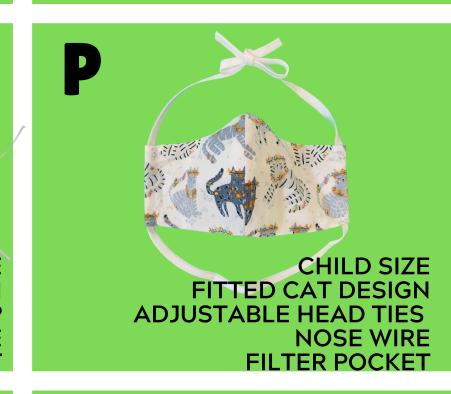

## Children's Size Masks Close-Ups

Fitted Style
Adjustable Ties
Nose Wire
Filter Pocket
Child Size

Fitted Style
Adjustable Ear Loop
Nose Wire
Filter Pocket
Child Size

Fitted Style
Adjustable Ear Loop
w/Push Button
Nose Wire
Filter Pocket