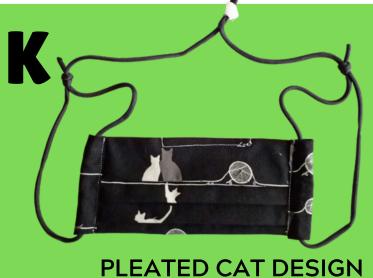

## Cat Themed Masks Close-Ups

Pleated Style
Elastic Ear Loop
Nose Wire
No Filter Pocket

Fitted Style
Adjustable Ear Cord
Nose Wire
Filter Pocket