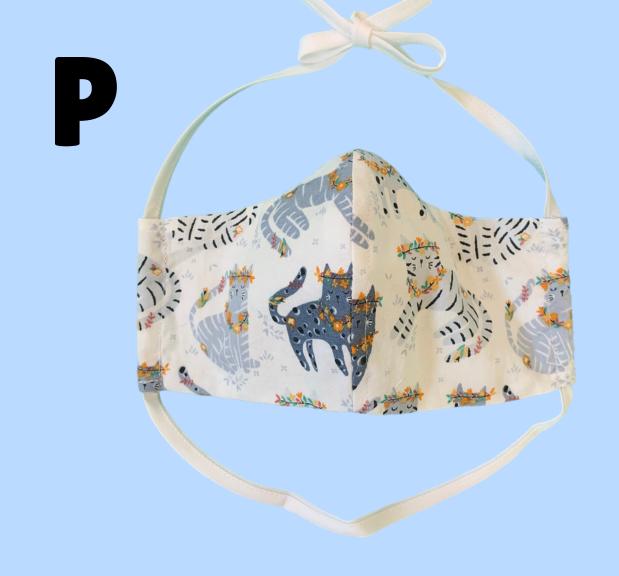

# Dog & Cat Themed Masks Close-Ups

Fitted Style
Adjustable Ear Loop w/Bead
Nose Wire
Filter Pocket

Pleated Style
Adjustable Ties
Nose Wire
No Filter Pocket