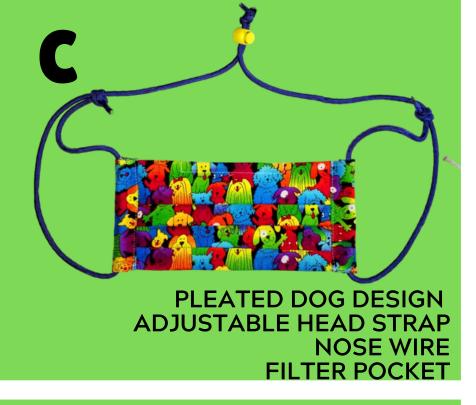

## Dog Themed Masks Close-Ups

Fitted Style
Adjustable Ties
Nose Wire
Filter Pocket

Pleated Style
Elastic Ear Loop
Nose Wire
No Filter Pocket

Fitted Style
Adjustable Ear Loop
Nose Wire
Filter Pocket

Fitted Style
Adjustable Ties
Nose Wire
Filter Pocket