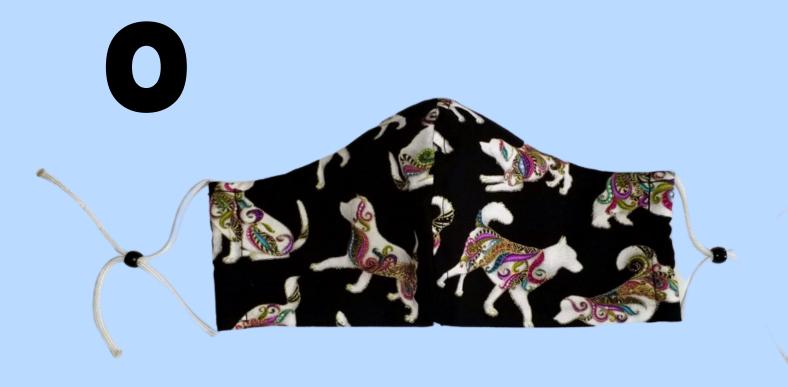

## Dog Themed Masks Close-Ups

Fitted Style
Adjustable Ties
Nose Wire
Filter Pocket

Pleated Style
Elastic Ear Loop
Nose Wire
No Filter Pocket

Fitted Style
Adjustable Ear Loop
Nose Wire
Filter Pocket

Fitted Style
Adjustable Ties
Nose Wire
Filter Pocket