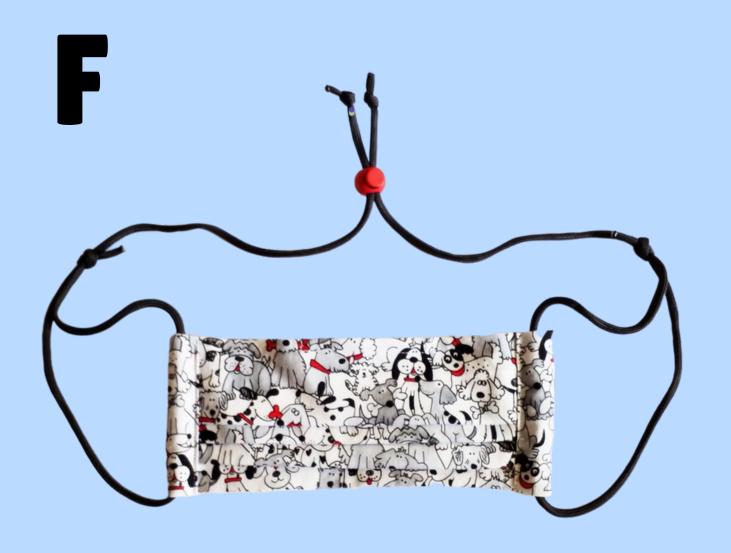

## Dog Themed Masks Close-Ups

Fitted Style
Adjustable Ties
Nose Wire
Filter Pocket

Pleated Style
Elastic Ear Loop
Nose Wire
No Filter Pocket

Fitted Style
Adjustable Ear Loop
Nose Wire
Filter Pocket

Fitted Style
Adjustable Ties
Nose Wire
Filter Pocket