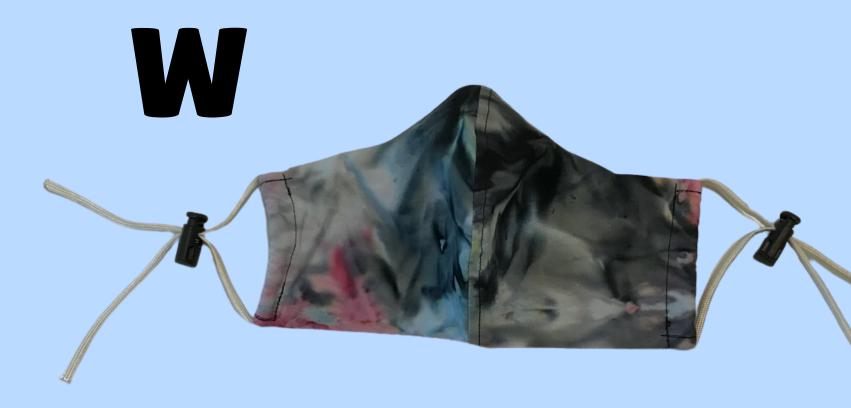

#### Non-Animal Themed Masks

Fitted Style
Adjustable Ear Loop
w/Push Button
Nose Wire
Filter Pocket

Fitted Style
Adjustable Ear Loop
w/Push Button
Nose Wire
Filter Pocket

Fitted Style
Adjustable Ear Loop
Nose Wire
Filter Pocket