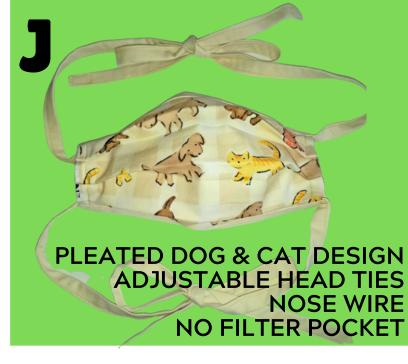

# Dog & Cat Themed Masks Close-Ups

Fitted Style
Adjustable Ear Loop w/Bead
Nose Wire
Filter Pocket

Pleated Style
Adjustable Ties
Nose Wire
No Filter Pocket