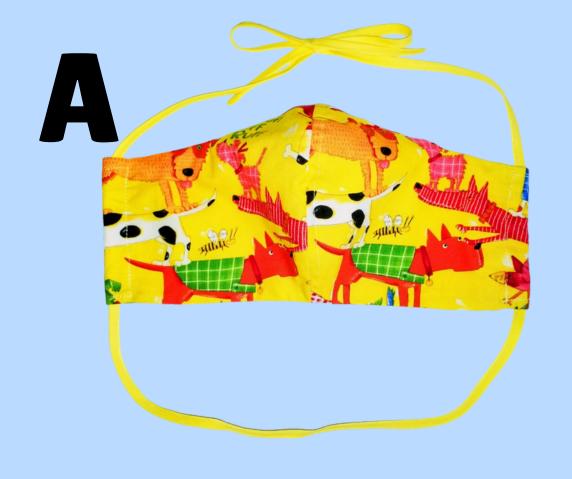

## Dog Themed Masks Close-Ups

Fitted Style
Adjustable Ties
Nose Wire
Filter Pocket

Pleated Style
Elastic Ear Loop
Nose Wire
No Filter Pocket

Fitted Style
Adjustable Ear Loop
Nose Wire
Filter Pocket

Fitted Style
Adjustable Ties
Nose Wire
Filter Pocket