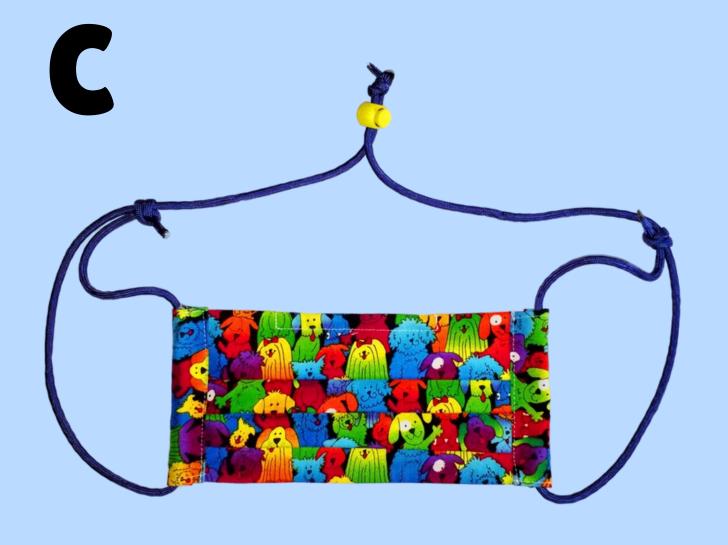

# Dog & Cat Themed Masks Close-Ups

Fitted Style
Adjustable Ear Loop w/Bead
Nose Wire
Filter Pocket

Pleated Style
Adjustable Ties
Nose Wire
No Filter Pocket