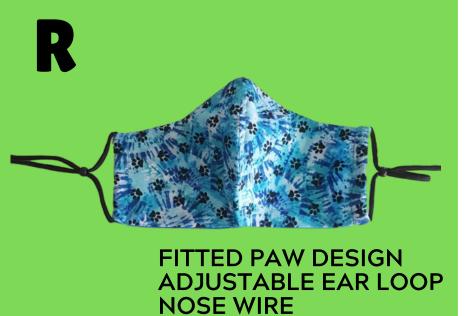

**FILTER POCKET** 

ADULT EXTRA LARGE
FITTED PAW DESIGN
ADJUSTABLE EAR LOOP
W/BEAD
NOSE WIRE
FILTER POCKET

ADULT EXTRA LARGE SIZE
FITTED DOG DESIGN
ADJUSTABLE CORD EAR LOOP
NOSE WIRE
FILTER POCKET

FITTED DOG DESIGN ADJUSTABLE CORD EAR LOOP NOSE WIRE FILTER POCKET