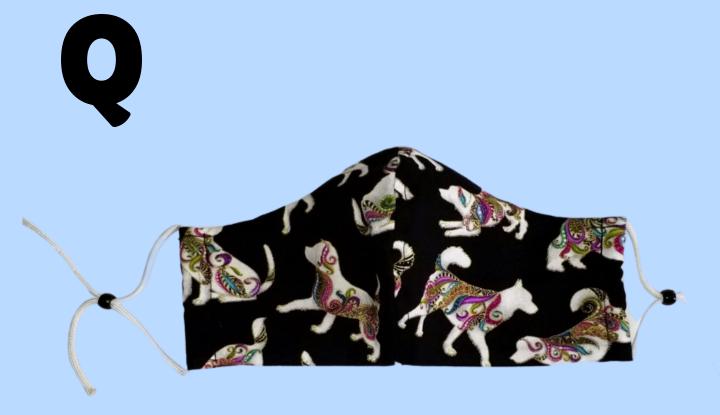

## Dog Themed Masks Close-Ups

Fitted Style
Adjustable Ties
Nose Wire
Filter Pocket

Pleated Style
Elastic Ear Loop
Nose Wire
No Filter Pocket

Fitted Style
Adjustable Ear Loop
Nose Wire
Filter Pocket

Fitted Style
Adjustable Ties
Nose Wire
Filter Pocket