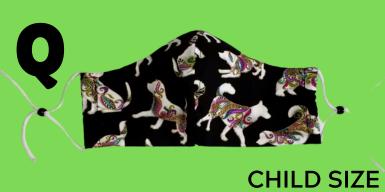

## Children's Size Masks Close-Ups

Fitted Style
Adjustable Ties
Nose Wire
Filter Pocket
Child Size

Fitted Style
Adjustable Ear Loop
Nose Wire
Filter Pocket
Child Size

Fitted Style
Adjustable Ear Loop
w/Push Button
Nose Wire
Filter Pocket