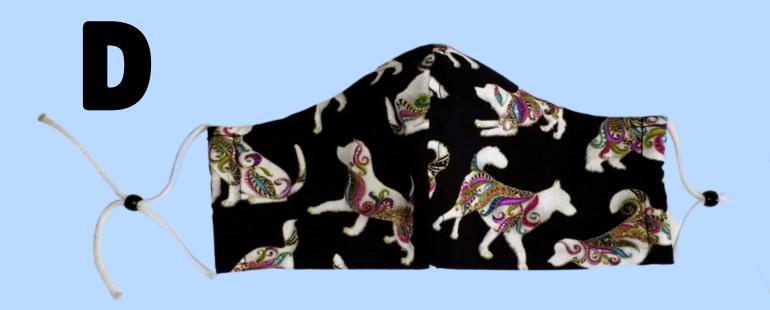

## Dog Themed Masks Close-Ups

Fitted Style
Adjustable Ties
Nose Wire
Filter Pocket

Pleated Style
Elastic Ear Loop
Nose Wire
No Filter Pocket

Fitted Style
Adjustable Ear Loop
Nose Wire
Filter Pocket

Fitted Style
Adjustable Ties
Nose Wire
Filter Pocket