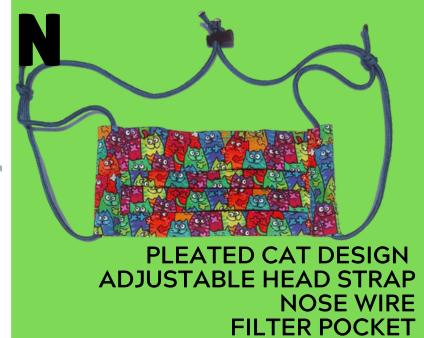

# Dog & Cat Themed Masks Close-Ups

Fitted Style
Adjustable Ear Loop w/Bead
Nose Wire
Filter Pocket

Pleated Style
Adjustable Ties
Nose Wire
No Filter Pocket