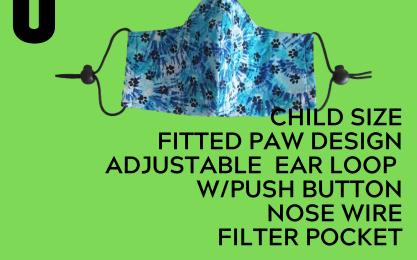

## Children's Size Masks Close-Ups

Fitted Style
Adjustable Ties
Nose Wire
Filter Pocket
Child Size

Fitted Style
Adjustable Ear Loop
Nose Wire
Filter Pocket
Child Size

Fitted Style
Adjustable Ear Loop
w/Push Button
Nose Wire
Filter Pocket