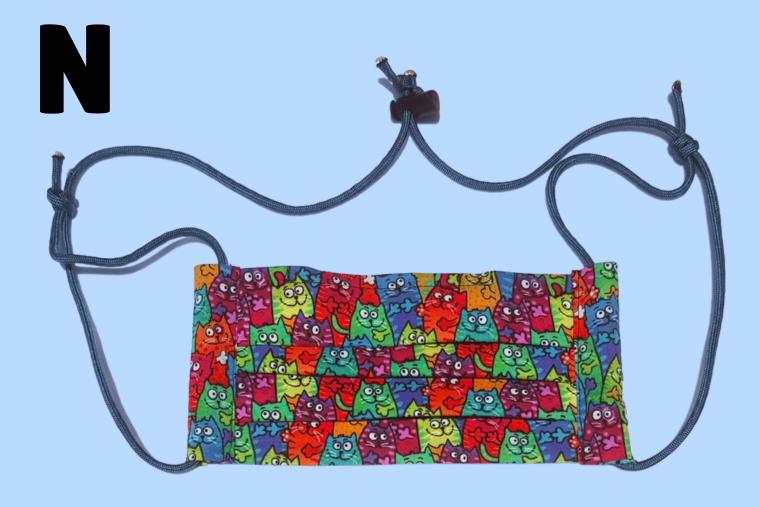

## Cat Themed Masks Close-Ups

Pleated Style
Elastic Ear Loop
Nose Wire
No Filter Pocket

Fitted Style
Adjustable Ear Cord
Nose Wire
Filter Pocket