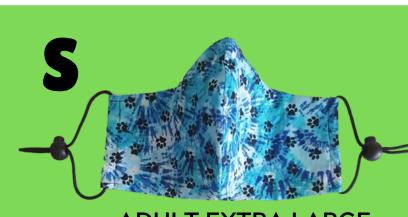

# Adult Extra Large Masks Close-Ups

Fitted Style
Adjustable Ear Loop
w/Push Button
Nose Wire
Filter Pocket

Fitted Style
Adjustable Ear Loop w/Bead
Nose Wire
Filter Pocket

Fitted Style
Adjustable Ear Loop
Nose Wire
Filter Pocket
Adult Extra Large Size