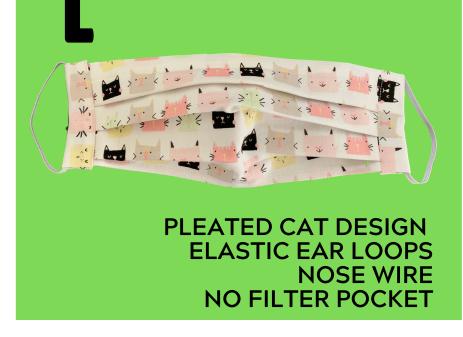

## Cat Themed Masks Close-Ups

Pleated Style
Elastic Ear Loop
Nose Wire
No Filter Pocket

Fitted Style
Adjustable Ear Cord
Nose Wire
Filter Pocket