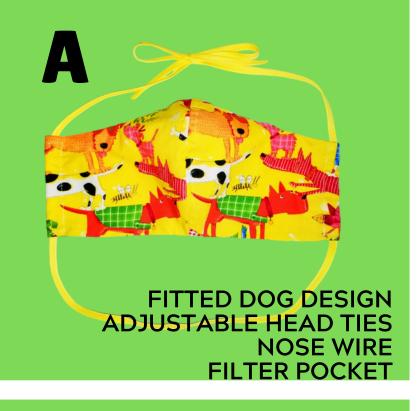

## Dog Themed Masks Close-Ups

Fitted Style
Adjustable Ties
Nose Wire
Filter Pocket

Pleated Style
Elastic Ear Loop
Nose Wire
No Filter Pocket

Fitted Style
Adjustable Ear Loop
Nose Wire
Filter Pocket

Fitted Style
Adjustable Ties
Nose Wire
Filter Pocket