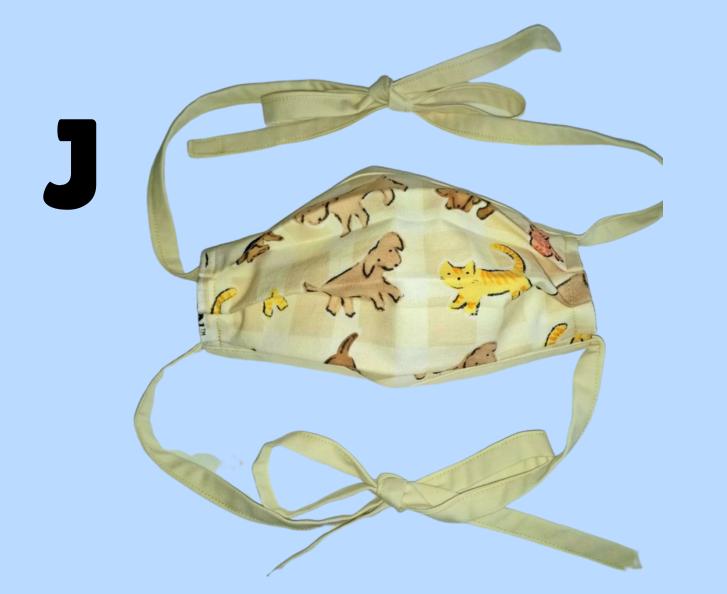

## Dog Themed Masks Close-Ups

Fitted Style
Adjustable Ties
Nose Wire
Filter Pocket

Pleated Style
Elastic Ear Loop
Nose Wire
No Filter Pocket

Fitted Style
Adjustable Ear Loop
Nose Wire
Filter Pocket

Fitted Style
Adjustable Ties
Nose Wire
Filter Pocket

# Dog & Cat Themed Masks Close-Ups

Fitted Style
Adjustable Ear Loop w/Bead
Nose Wire
Filter Pocket

Pleated Style
Adjustable Ties
Nose Wire
No Filter Pocket