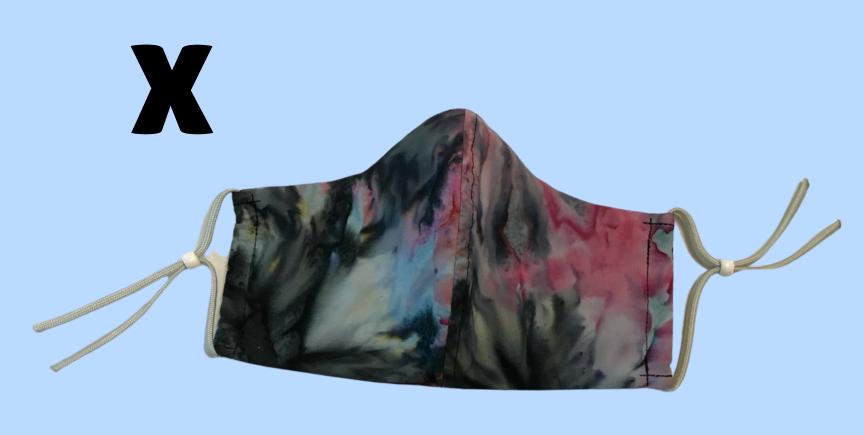

#### Non-Animal Themed Masks

Fitted Style
Adjustable Ear Loop
w/Push Button
Nose Wire
Filter Pocket

Fitted Style
Adjustable Ear Loop
w/Push Button
Nose Wire
Filter Pocket

Fitted Style
Adjustable Ear Loop
Nose Wire
Filter Pocket