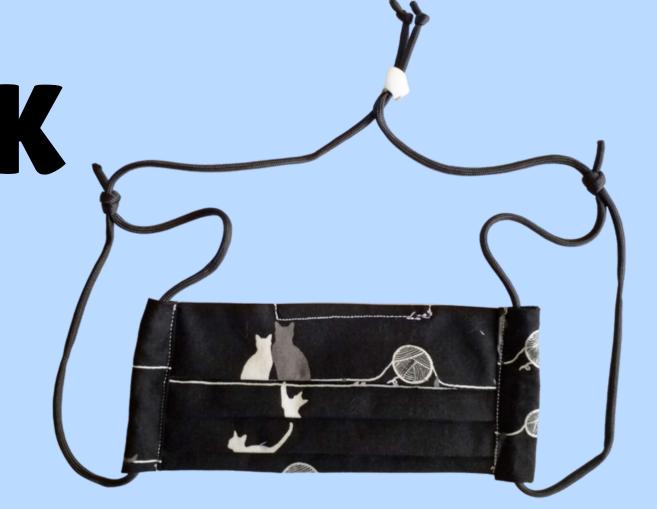

# Dog & Cat Themed Masks Close-Ups

Fitted Style
Adjustable Ear Loop w/Bead
Nose Wire
Filter Pocket

Pleated Style
Adjustable Ties
Nose Wire
No Filter Pocket

## Cat Themed Masks Close-Ups

Pleated Style
Elastic Ear Loop
Nose Wire
No Filter Pocket

Fitted Style
Adjustable Ear Cord
Nose Wire
Filter Pocket