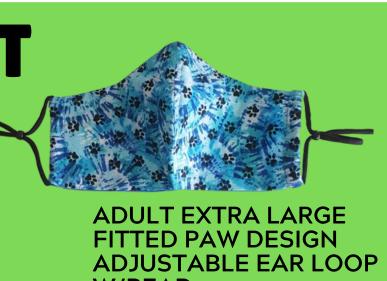

# Adult Extra Large Masks Close-Ups

Fitted Style
Adjustable Ear Loop
w/Push Button
Nose Wire
Filter Pocket

Fitted Style
Adjustable Ear Loop w/Bead
Nose Wire
Filter Pocket

Fitted Style
Adjustable Ear Loop
Nose Wire
Filter Pocket
Adult Extra Large Size