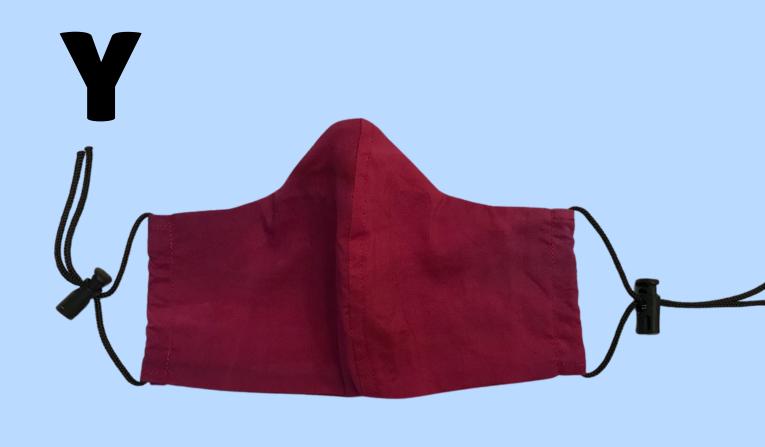

Fitted Style Magenta Color Adjustable Ear Loop y/Push Button Nose Wire Filter Pocket

Fitted Style Red-Orange Color Adjustable Ear Loop w/Push Button Nose Wire Filter Pocket

And A Few More In Kid's Sizes