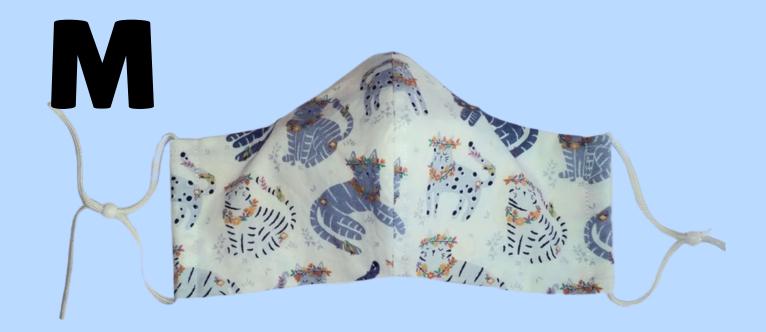

### Cat Themed Masks Close-Ups

Pleated Style
Elastic Ear Loop
Nose Wire
No Filter Pocket

Fitted Style
Adjustable Ear Cord
Nose Wire
Filter Pocket