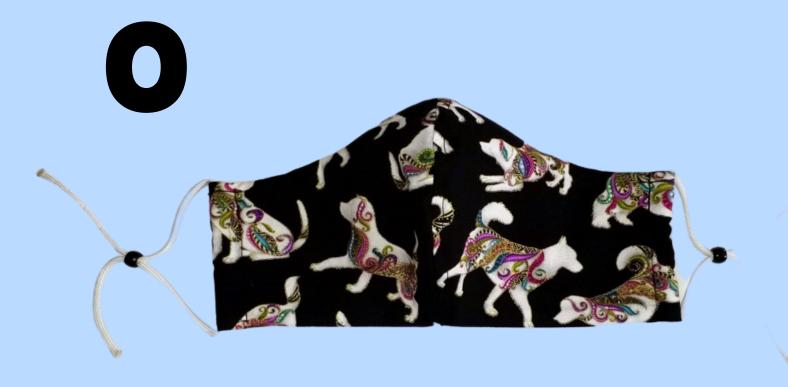

### Dog Themed Masks Close-Ups

Fitted Style
Adjustable Ties
Nose Wire
Filter Pocket

Pleated Style
Elastic Ear Loop
Nose Wire
No Filter Pocket

Fitted Style
Adjustable Ear Loop
Nose Wire
Filter Pocket

Fitted Style
Adjustable Ties
Nose Wire
Filter Pocket