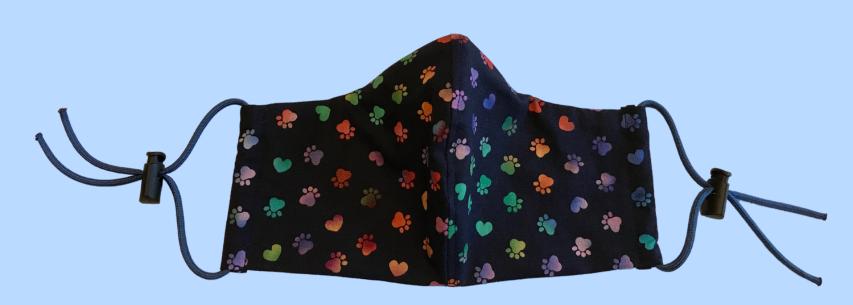

**FILTER POCKET** 

ADULT EXTRA LARGE FITTED PAW DESIGN ADJUSTABLE EAR LOOP W/BEAD NOSE WIRE FILTER POCKET

ADULT EXTRA LARGE SIZE FITTED DOG DESIGN ADJUSTABLE CORD EAR LOOP NOSE WIRE FILTER POCKET

CHILD SIZE
FITTED DOG DESIGN
ADJUSTABLE CORD EAR LOOP
NOSE WIRE
FILTER POCKET