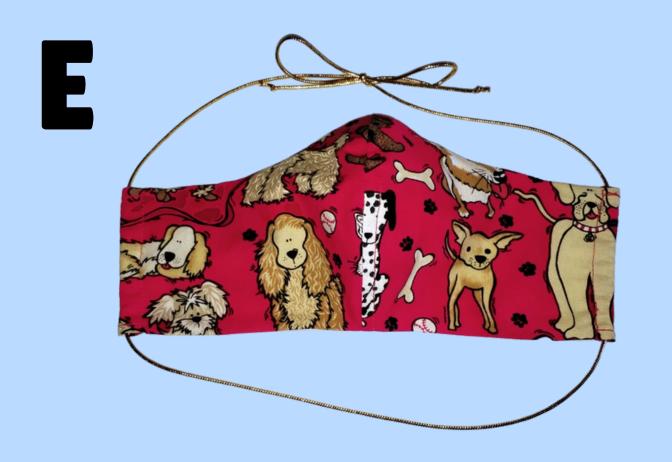

### Dog Themed Masks Close-Ups

Fitted Style
Adjustable Ties
Nose Wire
Filter Pocket

Pleated Style
Elastic Ear Loop
Nose Wire
No Filter Pocket

Fitted Style
Adjustable Ear Loop
Nose Wire
Filter Pocket

Fitted Style
Adjustable Ties
Nose Wire
Filter Pocket