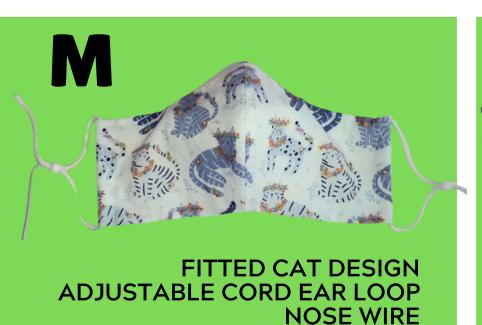

### Cat Themed Masks Close-Ups

Pleated Style
Elastic Ear Loop
Nose Wire
No Filter Pocket

Fitted Style
Adjustable Ear Cord
Nose Wire
Filter Pocket