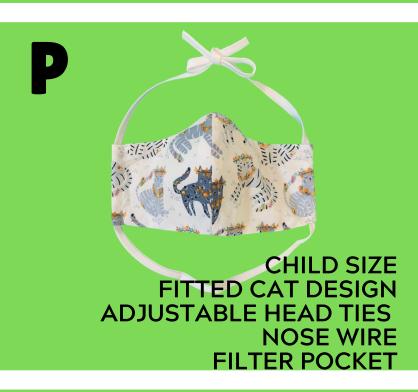

**FILTER POCKET** 

ADULT EXTRA LARGE FITTED PAW DESIGN ADJUSTABLE EAR LOOP W/BEAD NOSE WIRE FILTER POCKET

ADULT EXTRA LARGE SIZE FITTED DOG DESIGN ADJUSTABLE CORD EAR LOOP NOSE WIRE FILTER POCKET

CHILD SIZE
FITTED DOG DESIGN
ADJUSTABLE CORD EAR LOOP
NOSE WIRE
FILTER POCKET