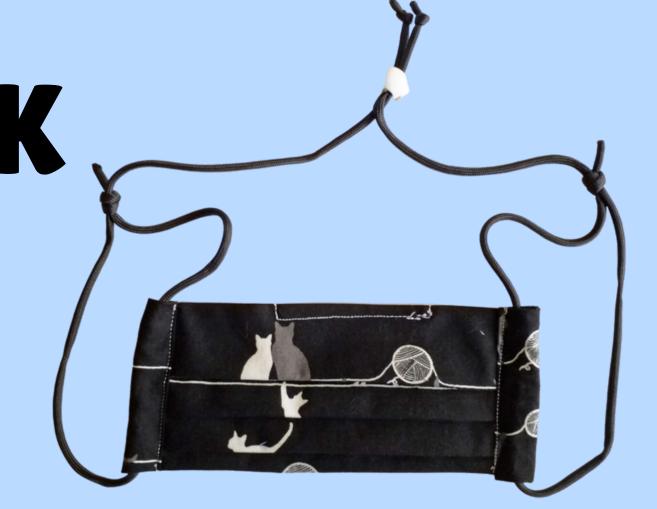

## Dog & Cat Themed Masks Close-Ups

Fitted Style
Adjustable Ear Loop w/Bead
Nose Wire
Filter Pocket

Pleated Style
Adjustable Ties
Nose Wire
No Filter Pocket