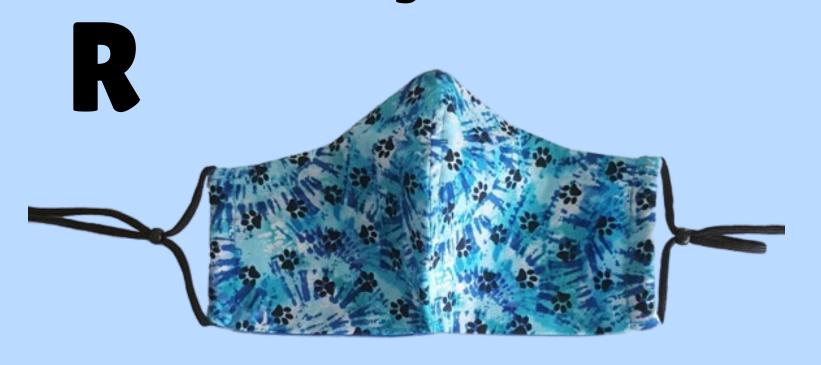

**FILTER POCKET** 

ADULT EXTRA LARGE FITTED PAW DESIGN ADJUSTABLE EAR LOOP W/BEAD NOSE WIRE FILTER POCKET

ADULT EXTRA LARGE SIZE FITTED DOG DESIGN ADJUSTABLE CORD EAR LOOP NOSE WIRE FILTER POCKET

CHILD SIZE
FITTED DOG DESIGN
ADJUSTABLE CORD EAR LOOP
NOSE WIRE
FILTER POCKET