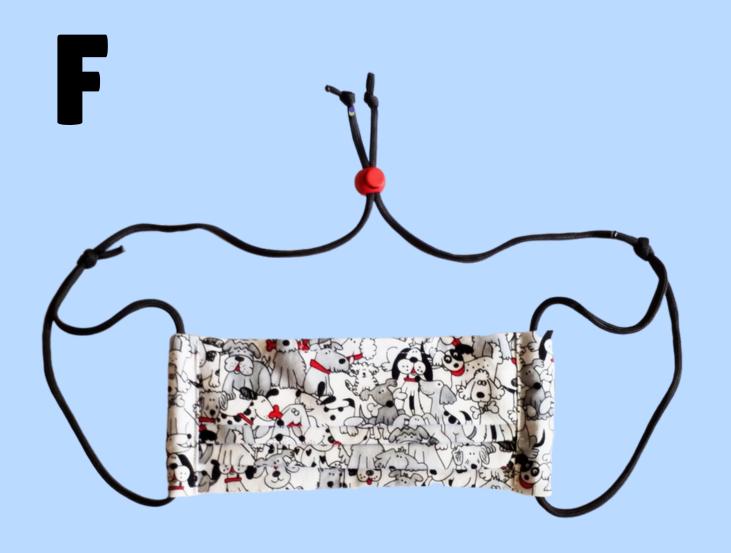

### Dog Themed Masks Close-Ups

Fitted Style
Adjustable Ties
Nose Wire
Filter Pocket

Pleated Style
Elastic Ear Loop
Nose Wire
No Filter Pocket

Fitted Style
Adjustable Ear Loop
Nose Wire
Filter Pocket

Fitted Style
Adjustable Ties
Nose Wire
Filter Pocket