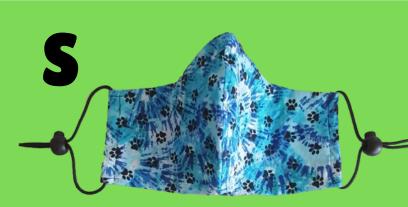

PLEATED DOG DESIGN ELASTIC EAR LOOPS NOSE WIRE NO FILTER POCKET





FITTED DOG DESIGN ADJUSTABLE CORD EAR CORD NOSE WIRE FILTER POCKET











ADJUSTABLE HEAD STRAP

**NOSE WIRE** 

**FILTER POCKET** 





**FILTER POCKET** 

**FILTER POCKET** 









ADULT EXTRA LARGE FITTED PAW DESIGN ADJUSTABLE EAR LOOP W/BEAD NOSE WIRE FILTER POCKET



ADULT EXTRA LARGE SIZE FITTED DOG DESIGN ADJUSTABLE CORD EAR LOOP NOSE WIRE FILTER POCKET





CHILD SIZE
FITTED DOG DESIGN
ADJUSTABLE CORD EAR LOOP
NOSE WIRE
FILTER POCKET



MASKS MAY HAVE DIFFERENT COLOR CORD / STRAP / TIE THAN PICTURED

WE TRY TO UPDATE
OUR MASK SELECTION
IN REAL TIME, BUT APPRECIATE
YOUR UNDERSTANDING
IF WE HAVE TO ASK YOU FOR A
SECOND CHOICE



**PLUS CLOSE-UPS** 

### Dog Themed Masks Close-Ups



Fitted Style
Adjustable Ties
Nose Wire
Filter Pocket



Pleated Style
Elastic Ear Loop
Nose Wire
No Filter Pocket





Fitted Style
Adjustable Ear Loop
Nose Wire
Filter Pocket



Fitted Style
Adjustable Ties
Nose Wire
Filter Pocket



## Dog & Cat Themed Masks Close-Ups



Fitte