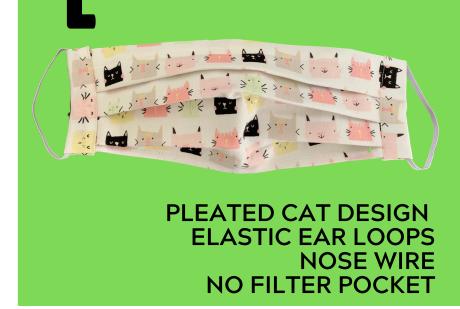

### Cat Themed Masks Close-Ups

Pleated Style
Elastic Ear Loop
Nose Wire
No Filter Pocket

Fitted Style
Adjustable Ear Cord
Nose Wire
Filter Pocket