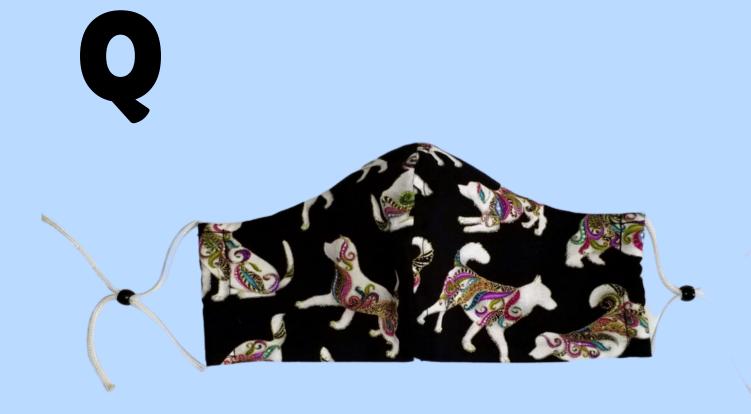

### Dog Themed Masks Close-Ups

Fitted Style
Adjustable Ties
Nose Wire
Filter Pocket

Pleated Style
Elastic Ear Loop
Nose Wire
No Filter Pocket

Fitted Style
Adjustable Ear Loop
Nose Wire
Filter Pocket

Fitted Style
Adjustable Ties
Nose Wire
Filter Pocket