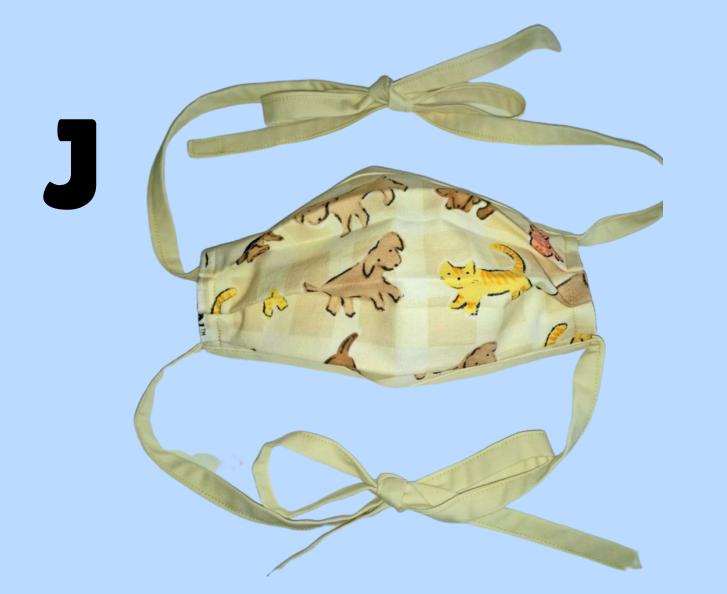

### Dog Themed Masks Close-Ups

Fitted Style
Adjustable Ties
Nose Wire
Filter Pocket

Pleated Style
Elastic Ear Loop
Nose Wire
No Filter Pocket

Fitted Style
Adjustable Ear Loop
Nose Wire
Filter Pocket

Fitted Style
Adjustable Ties
Nose Wire
Filter Pocket