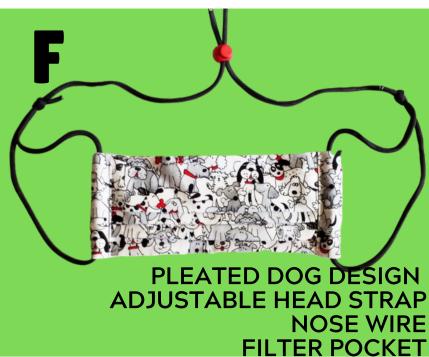

### Dog Themed Masks Close-Ups

Fitted Style
Adjustable Ties
Nose Wire
Filter Pocket

Pleated Style
Elastic Ear Loop
Nose Wire
No Filter Pocket

Fitted Style
Adjustable Ear Loop
Nose Wire
Filter Pocket

Fitted Style
Adjustable Ties
Nose Wire
Filter Pocket