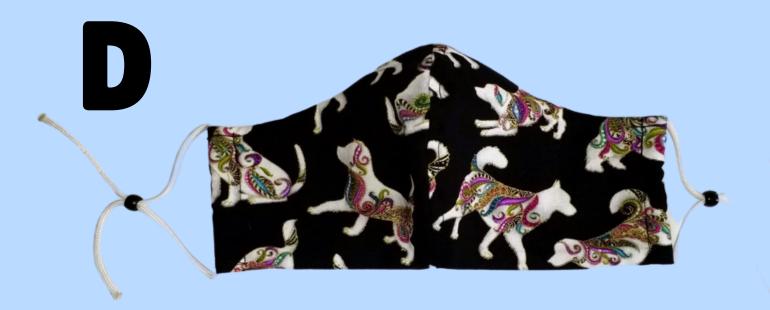

### Dog Themed Masks Close-Ups

Fitted Style
Adjustable Ties
Nose Wire
Filter Pocket

Pleated Style
Elastic Ear Loop
Nose Wire
No Filter Pocket

Fitted Style
Adjustable Ear Loop
Nose Wire
Filter Pocket

Fitted Style
Adjustable Ties
Nose Wire
Filter Pocket