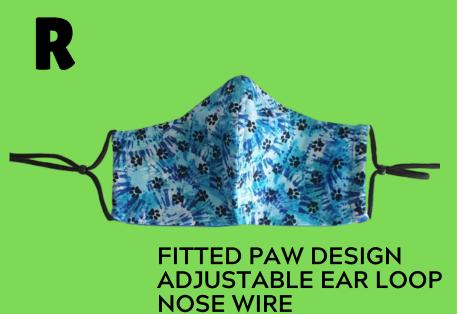

### Dog Themed Masks Close-Ups

Fitted Style
Adjustable Ties
Nose Wire
Filter Pocket

Pleated Style
Elastic Ear Loop
Nose Wire
No Filter Pocket

Fitted Style
Adjustable Ear Loop
Nose Wire
Filter Pocket

Fitted Style
Adjustable Ties
Nose Wire
Filter Pocket