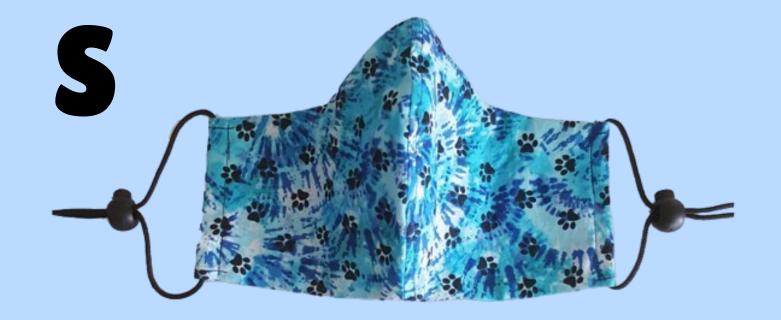

### Cat Themed Masks Close-Ups

Pleated Style
Elastic Ear Loop
Nose Wire
No Filter Pocket

Fitted Style
Adjustable Ear Cord
Nose Wire
Filter Pocket