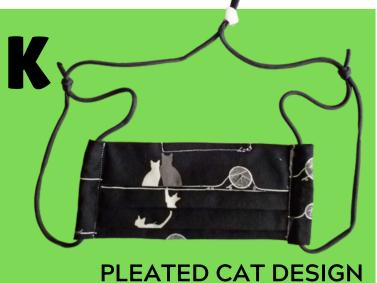

### Cat Themed Masks Close-Ups

Pleated Style
Elastic Ear Loop
Nose Wire
No Filter Pocket

Fitted Style
Adjustable Ear Cord
Nose Wire
Filter Pocket