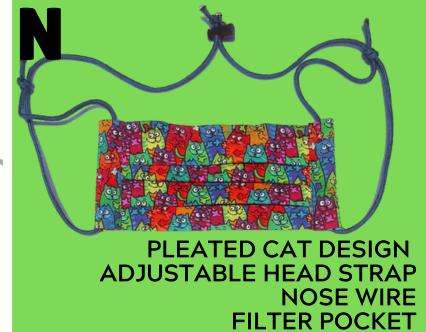

### Cat Themed Masks Close-Ups

Pleated Style
Elastic Ear Loop
Nose Wire
No Filter Pocket

Fitted Style
Adjustable Ear Cord
Nose Wire
Filter Pocket