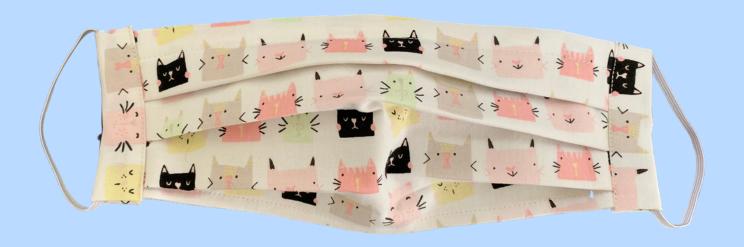

### Cat Themed Masks Close-Ups

Pleated Style
Elastic Ear Loop
Nose Wire
No Filter Pocket

Fitted Style
Adjustable Ear Cord
Nose Wire
Filter Pocket