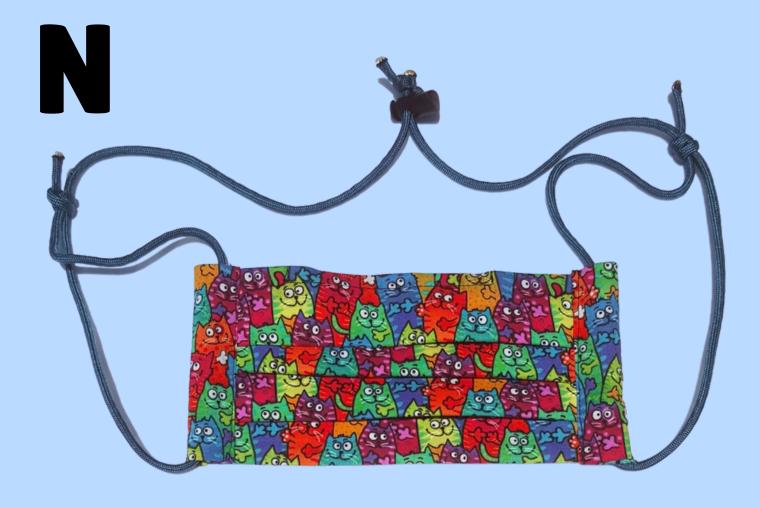

## Dog & Cat Themed Masks Close-Ups

Fitted Style
Adjustable Ear Loop w/Bead
Nose Wire
Filter Pocket

Pleated Style
Adjustable Ties
Nose Wire
No Filter Pocket