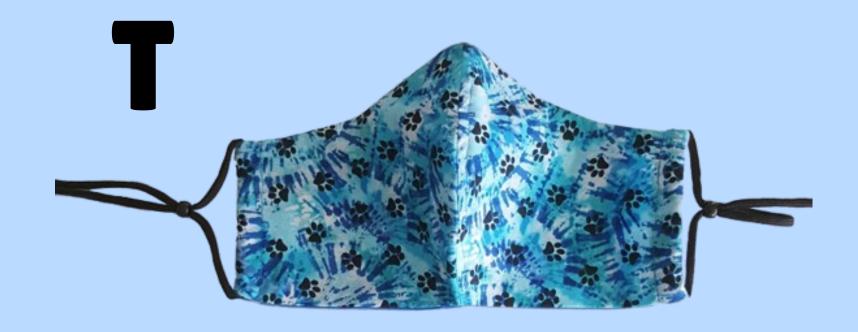

### Cat Themed Masks Close-Ups

Pleated Style
Elastic Ear Loop
Nose Wire
No Filter Pocket

Fitted Style
Adjustable Ear Cord
Nose Wire
Filter Pocket