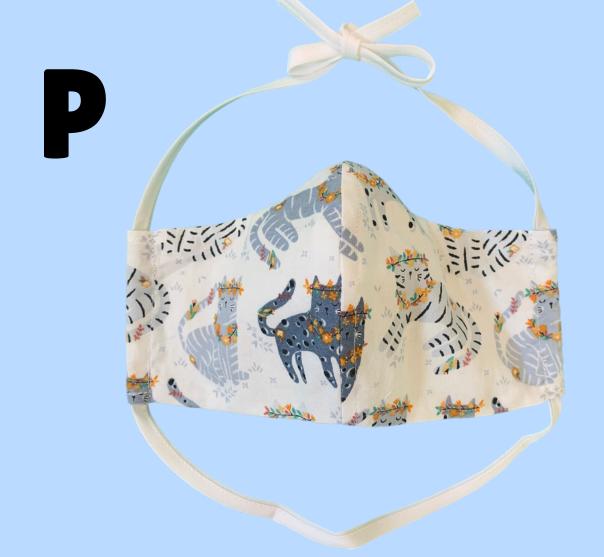

## Dog & Cat Themed Masks Close-Ups

Fitted Style
Adjustable Ear Loop w/Bead
Nose Wire
Filter Pocket

Pleated Style
Adjustable Ties
Nose Wire
No Filter Pocket