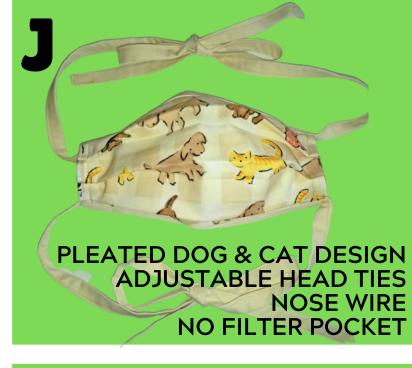

## Dog & Cat Themed Masks Close-Ups

Fitted Style
Adjustable Ear Loop w/Bead
Nose Wire
Filter Pocket

Pleated Style
Adjustable Ties
Nose Wire
No Filter Pocket