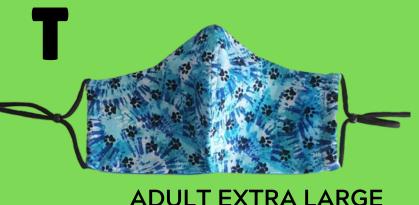

## Adult Extra Large Masks Close-Ups

Fitted Style
Adjustable Ear Loop
w/Push Button
Nose Wire
Filter Pocket

Fitted Style
Adjustable Ear Loop w/Bead
Nose Wire
Filter Pocket

Fitted Style
Adjustable Ear Loop
Nose Wire
Filter Pocket
Adult Extra Large Size