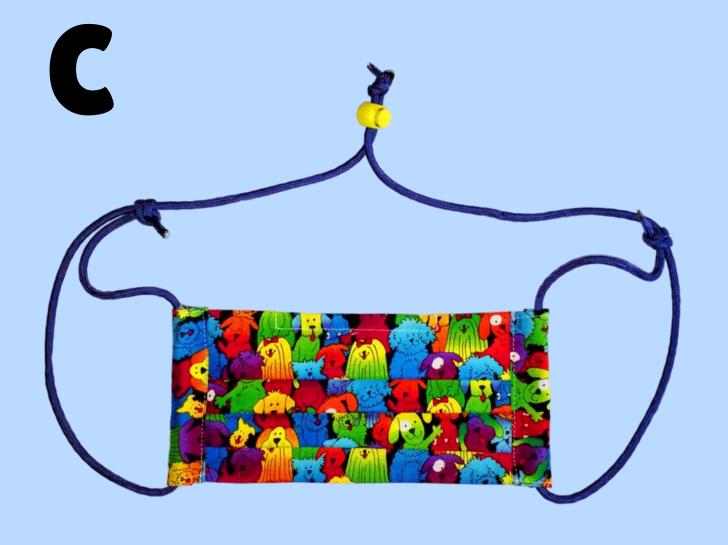

### Dog Themed Masks Close-Ups

Fitted Style
Adjustable Ties
Nose Wire
Filter Pocket

Pleated Style
Elastic Ear Loop
Nose Wire
No Filter Pocket

Fitted Style
Adjustable Ear Loop
Nose Wire
Filter Pocket

Fitted Style
Adjustable Ties
Nose Wire
Filter Pocket