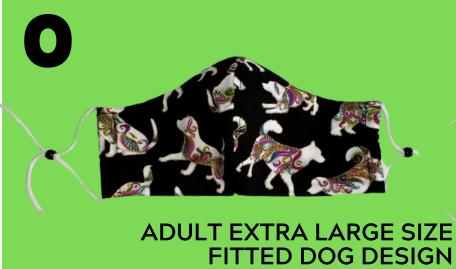

**FILTER POCKET** 

ADULT EXTRA LARGE FITTED PAW DESIGN ADJUSTABLE EAR LOOP W/BEAD NOSE WIRE FILTER POCKET

ADULT EXTRA LARGE SIZE FITTED DOG DESIGN ADJUSTABLE CORD EAR LOOP NOSE WIRE FILTER POCKET

CHILD SIZE
FITTED DOG DESIGN
ADJUSTABLE CORD EAR LOOP
NOSE WIRE
FILTER POCKET