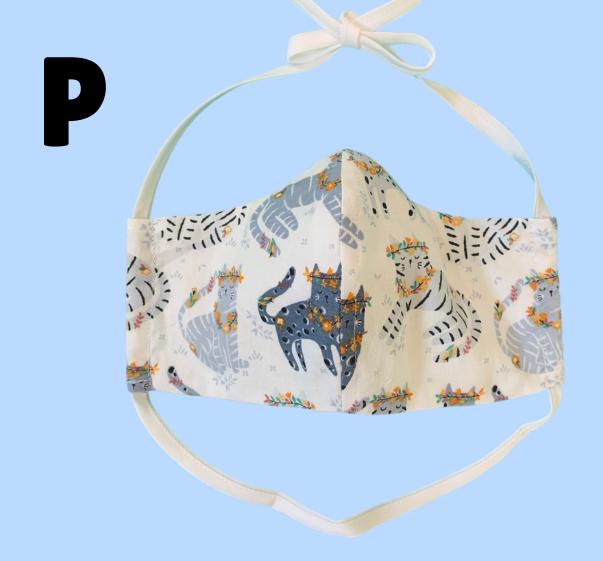

t

### **Keep Scrolling**





Fitted Style
Adjustable Ear Loop w/Bead
Nose Wire
Filter Pocket



Pleated Style
Adjustable Ties
Nose Wire
No Filter Pocket









Pleated Style
Elastic Ear Loop
Nose Wire
No Filter Pocket



Fitted Style
Adjustable Ear Cord
Nose Wire
Filter Pocket



### Adult Extra Large Masks



Fitted Style
Adjustable Ear Loop
w/Push Button
Nose Wire
Filter Pocket
Adult Extra Large Size



Fitted Style
Adjustable Ear Loop w/Bead
Nose Wire
Filter Pocket
Adult Extra Large Size



Fitted Style
Adjustable Ear Loop
Nose Wire
Filter Pocket
Adult Extra Large Size



Fitted Style
Adjustable Ear Loop
Nose Wire
Filter Pocket
Adult Extra Large Size



Fitted Style
Adjustable Ear Loop
Nose Wire
Filter Pocket
Adult Extra Large Size

**Keep Scrolling** 



### Children's Size Masks



Fitted Style
Adjustable Ties
Nose Wire
Filter Pocket
Child Size



Fitted Style
Adjustable Ear Loop
Nose Wire
Filter Pocket
Child Size



Fitted Style; navy blue Adjustable Ear Loop Nose Wire Filter Pocket Child Size

# 115



Fitted Style; royal blue Adjustable Ear Loop Nose Wire Filter Pocket Child Size

### 116



Fitted Style; plain navy
Adjustable Ear Loop
Nose Wire
Filter Pocket
Child Size



Fitted Style Child Size
Adjustable Ear Loop
w/Push Button
Nose Wire
Filter Pocket

## 104



Fitted Style; Navy Blue Adjustable Ear Loop w/Push Button Nose Wire Filter Pocket Child Size

# 105



Fitted Style Child Size
Adjustable Ear Loop
Nose Wire
Filter Pocket

### Non-Animal Themed Masks



Fitted Style
Adjustable Ear Loop
w/Push Button
Nose Wire
Filter Pocket



Fitted Style
Adjustable Ea