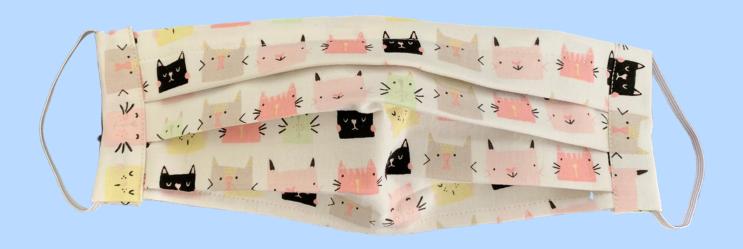

### **Dog Themed Masks**



Fitted Style
Adjustable Ties
Nose Wire
Filter Pocket



Pleated Style
Elastic Ear Loop
Nose Wire
No Filter Pocket





Fitted Style
Adjustable Ear Loop
Nose Wire
Filter Pocket



Fitted Style
Adjustable Ties
Nose Wire
Filter Pocket



# 113



Fitted Style
Adjustable Ear Loop
Nose Wire
Filter Pocket

### Dog & Cat Themed Masks

# 103



Fitted Style; Navy Blue Adjustable Ear Loop w/Push Button Nose Wire Filter Pocket

### **Keep Scrolling**





Fitted Style
Adjustable Ear Loop w/Bead
Nose Wire
Filter Pocket



Pleated Style
Adjustable Ties
Nose Wire
No Filter Pocket









Pleated Style
Elastic Ear Loop
Nose Wire
No Filter Pocket



Fitted Style
Adjustable Ear Cord
Nose Wire
Filter Pocket



### Adult Extra Large Masks



Fitted Style
Adjustable Ear Loop
w/Push Button
Nose Wire
Filter Pocket
Adult Extra Large Size



Fitted Style
Adjustable Ear Loop w/Bead
Nose Wire
Filter Pocket
Adult Extra Large Size



Fitted Style
Adjustable Ear Loop
Nose Wire
Filter Pocket
Adult Extra Large Size



Fitted Style
Adjustable Ear Loop
Nose Wire
Filter Pocket
Adult Extra Large Size



Fitted Style
Adjustable Ear Loop
Nose Wire
Filter Pocket
Adult Extra Large Size

**Keep Scrolling** 



### Children's Size Masks



Fitted Style
Adjustable Ties
Nose Wire
Filter Pocket
Child Size



Fitted Style
Adjustable Ear Loop
Nose Wire
Filter Pocket
Child Size



Fitted Style; navy blu