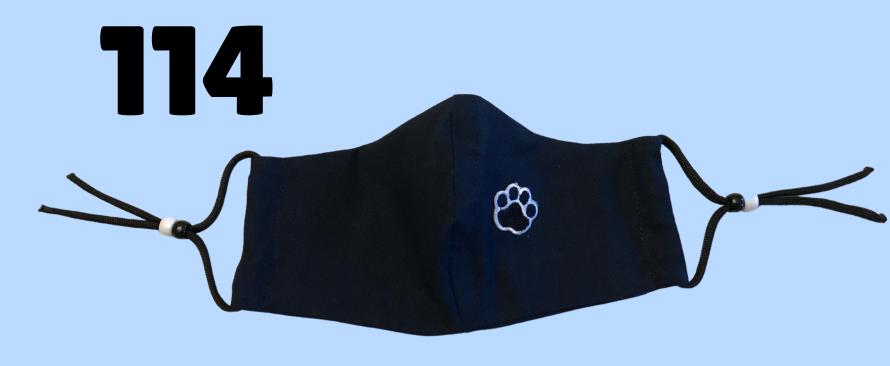

No Filter Pocket









Pleated Style
Elastic Ear Loop
Nose Wire
No Filter Pocket



Fitted Style
Adjustable Ear Cord
Nose Wire
Filter Pocket



### Adult Extra Large Masks



Fitted Style
Adjustable Ear Loop
w/Push Button
Nose Wire
Filter Pocket
Adult Extra Large Size



Fitted Style
Adjustable Ear Loop w/Bead
Nose Wire
Filter Pocket
Adult Extra Large Size



Fitted Style
Adjustable Ear Loop
Nose Wire
Filter Pocket
Adult Extra Large Size



Fitted Style
Adjustable Ear Loop
Nose Wire
Filter Pocket
Adult Extra Large Size



Fitted Style
Adjustable Ear Loop
Nose Wire
Filter Pocket
Adult Extra Large Size

**Keep Scrolling** 



### Children's Size Masks



Fitted Style
Adjustable Ties
Nose Wire
Filter Pocket
Child Size



Fitted Style
Adjustable Ear Loop
Nose Wire
Filter Pocket
Child Size



Fitted Style; navy blue Adjustable Ear Loop Nose Wire Filter Pocket Child Size

# 115



Fitted Style; royal blue Adjustable Ear Loop Nose Wire Filter Pocket Child Size

### 116



Fitted Style; plain navy
Adjustable Ear Loop
Nose Wire
Filter Pocket
Child Size



Fitted Style Child Size
Adjustable Ear Loop
w/Push Button
Nose Wire
Filter Pocket

## 104



Fitted Style; Navy Blue Adjustable Ear Loop w/Push Button Nose Wire Filter Pocket Child Size

# 105



Fitted Style Child Size
Adjustable Ear Loop
Nose Wire
Filter Pocket

### Non-Animal Themed Masks



Fitted Style
Adjustable Ear Loop
w/Push Button
Nose Wire
Filter Pocket



Fitted Style
Adjustable Ear Loop
w/Push Button
Nose Wire
Filter Pocket

#### Non-Animal Themed Children's Sizes



Fitted Style - Kid's Adjustable Ear Loop Nose Wir