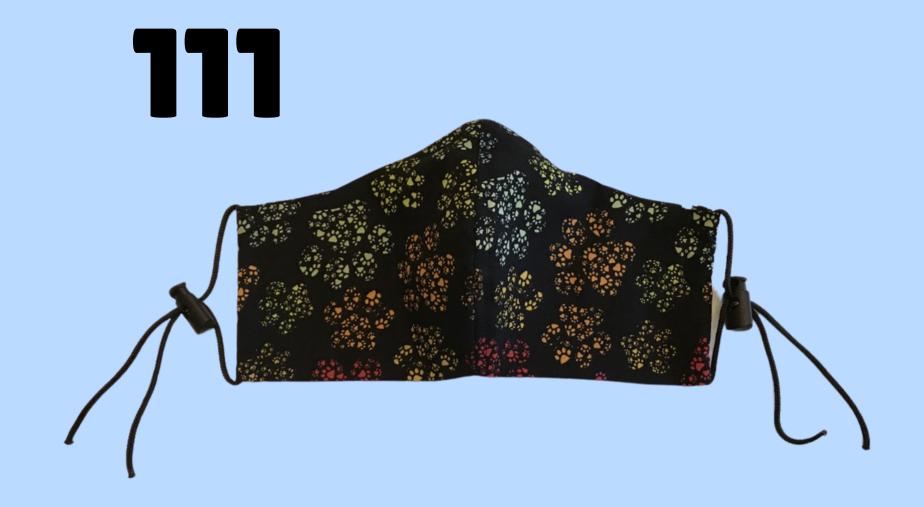

### **Dog Themed Masks**

Fitted Style
Adjustable Ties
Nose Wire
Filter Pocket

Pleated Style
Elastic Ear Loop
Nose Wire
No Filter Pocket

Fitted Style
Adjustable Ear Loop
Nose Wire
Filter Pocket

Fitted Style
Adjustable Ties
Nose Wire
Filter Pocket