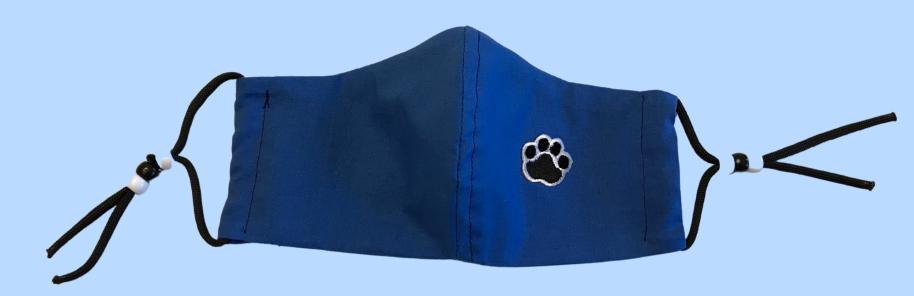

# 103

Fitted Style; Navy Blue Adjustable Ear Loop w/Push Button Nose Wire Filter Pocket