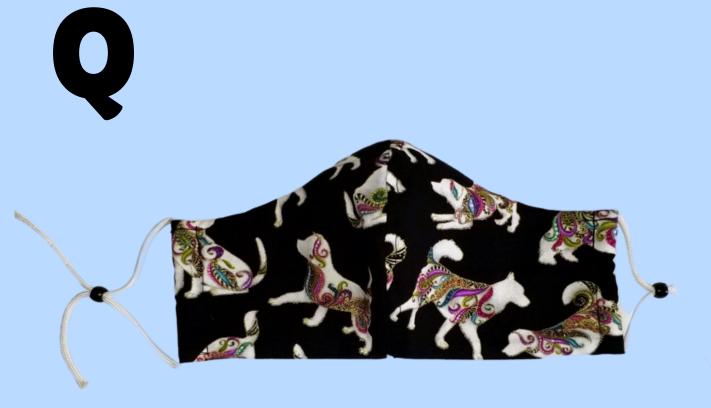

### **Dog Themed Masks**

Fitted Style
Adjustable Ties
Nose Wire
Filter Pocket

Pleated Style
Elastic Ear Loop
Nose Wire
No Filter Pocket

Fitted Style
Adjustable Ear Loop
Nose Wire
Filter Pocket

Fitted Style
Adjustable Ties
Nose Wire
Filter Pocket

### Dog & Cat Themed Masks