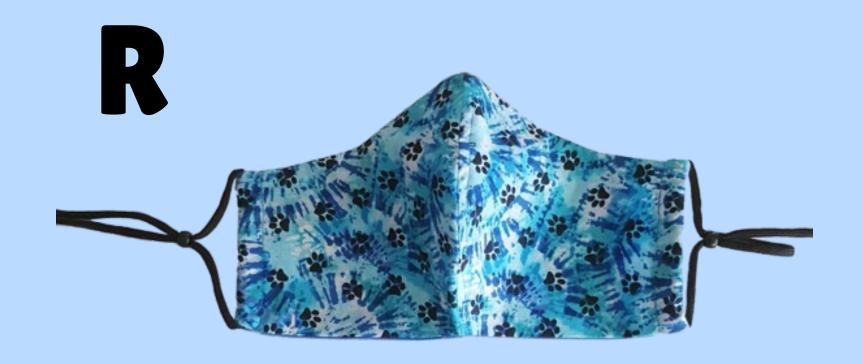

### **Dog Themed Masks**

Fitted Style
Adjustable Ties
Nose Wire
Filter Pocket

Pleated Style
Elastic Ear Loop
Nose Wire
No Filter Pocket

Fitted Style
Adjustable Ear Loop
Nose Wire
Filter Pocket

Fitted Style
Adjustable Ties
Nose Wire
Filter Pocket