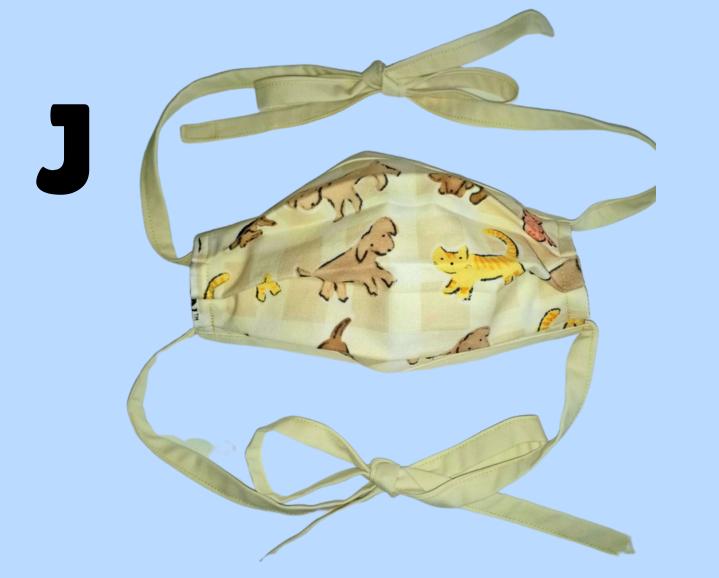

### **Dog Themed Masks**

Fitted Style
Adjustable Ties
Nose Wire
Filter Pocket

Pleated Style
Elastic Ear Loop
Nose Wire
No Filter Pocket

Fitted Style
Adjustable Ear Loop
Nose Wire
Filter Pocket

Fitted Style
Adjustable Ties
Nose Wire
Filter Pocket