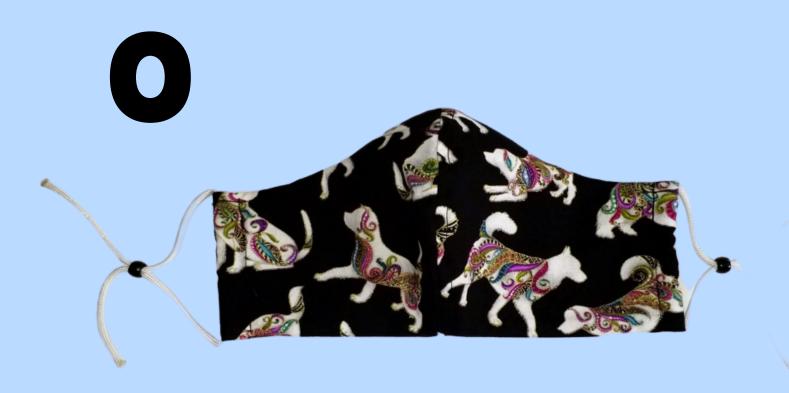

### **Dog Themed Masks**

Fitted Style
Adjustable Ties
Nose Wire
Filter Pocket

Pleated Style
Elastic Ear Loop
Nose Wire
No Filter Pocket

Fitted Style
Adjustable Ear Loop
Nose Wire
Filter Pocket

Fitted Style
Adjustable Ties
Nose Wire
Filter Pocket