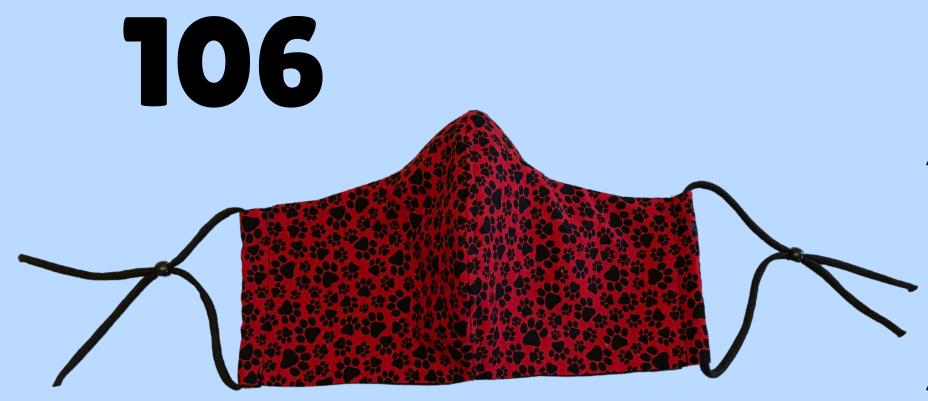

### **Dog Themed Masks**

Fitted Style
Adjustable Ties
Nose Wire
Filter Pocket

Pleated Style
Elastic Ear Loop
Nose Wire
No Filter Pocket

Fitted Style
Adjustable Ear Loop
Nose Wire
Filter Pocket

Fitted Style
Adjustable Ties
Nose Wire
Filter Pocket