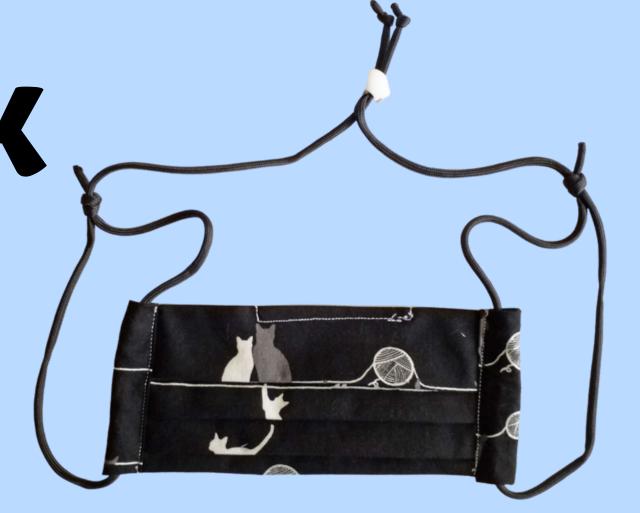

### **Dog Themed Masks**



Fitted Style
Adjustable Ties
Nose Wire
Filter Pocket



Pleated Style
Elastic Ear Loop
Nose Wire
No Filter Pocket





Fitted Style
Adjustable Ear Loop
Nose Wire
Filter Pocket



Fitted Style
Adjustable Ties
Nose Wire
Filter Pocket



# 113



Fitted Style
Adjustable Ear Loop
Nose Wire
Filter Pocket

### Dog & Cat Themed Masks

# 103



Fitted Style; Navy Blue Adjustable Ear Loop w/Push Button Nose Wire Filter Pocket

### **Keep Scrolling**





Fitted Style
Adjustable Ear Loop w/Bead
Nose Wire
Filter Pocket



Pleated Style
Adjustable Ties
Nose Wire
No Filter Pocket









Pleated Style
Elastic Ear Loop
Nose Wire
No Filter Pocket



Fitted Style
Adjustable Ear Cord
Nose Wire
Filter Pocket



### Adult Extra Large Masks



Fitted Style
Adjustable Ear Loop
w/Push Button
Nose Wire
Filter Pocket
Adult Extra Large Size



Fitted Style
Adjustable Ear Loop w/Bead
Nose Wire
Filter Pocket
Adult Extra Large Size



Fitted Style
Adjustable Ear Loop
Nose Wire
Filter Pocket
Adult Extra Large Size



Fitted Style
Adjustable Ear Loop
Nose Wire
Filter Pocket
Adult Extra Large Size



Fitted Style
Adjustable Ear Loop
Nose Wire
Filter Pocket
Adult Extra Large Size

**Keep Scrolling** 



### Children's Size Masks



Fitted Style
Adjustable Ties
Nose Wire
Filter Pocket
Child Size



Fitted Style
Adjustable Ear Loop
Nose Wire
Filter Pocket
Child Size



Fitted Style; navy