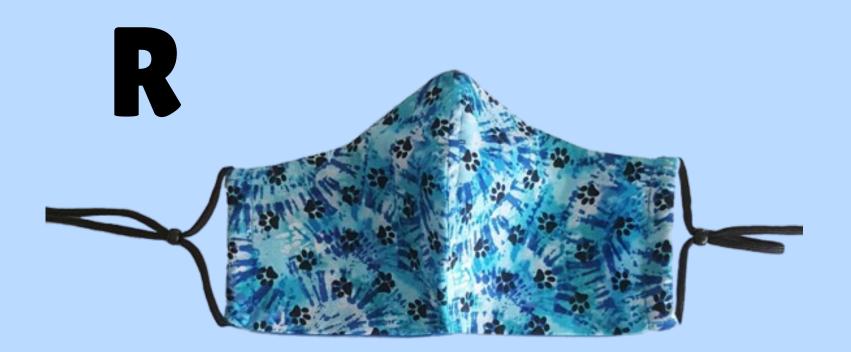

Fitted Style Adjustable Ear Loop No Nose Wire No Filter Pocket

Fitted Style Adjustable Ear Loop No Nose Wire No Filter Pocket