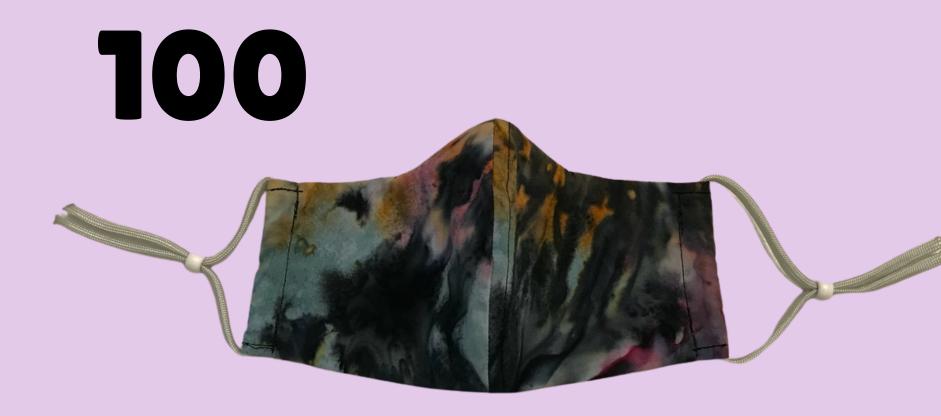

# **REGULAR SIZE MASKS**

Pleated Style Elastic Ear Loop Nose Wire No Filter Pocket

Pleated Style Adjustable Head Strap Nose Wire Filter Pocket

Fitted Style Adjustable Ear Loop Nose Wire Filter Pocket

Fitted Style Adjustable Head Strap Nose Wire Filter Pocket