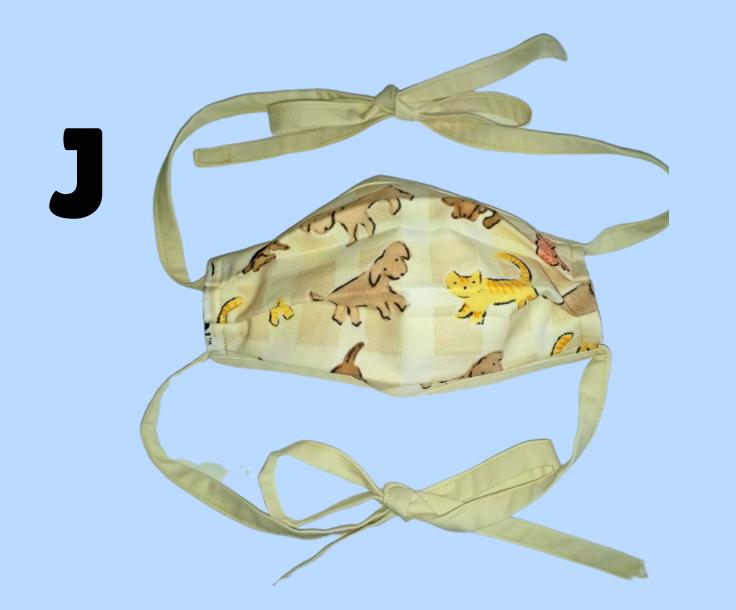

Pleated Style Adjustable Head Strap Nose Wire Filter Pocket

Fitted Style; Navy Blue Adjustable Ear Loop Nose Wire Filter Pocket

Fitted Style Adjustable Ear Loop w/Bead Nose Wire Filter Pocket

Pleated Style Adjustable Ties Nose Wire No Filter Pocket