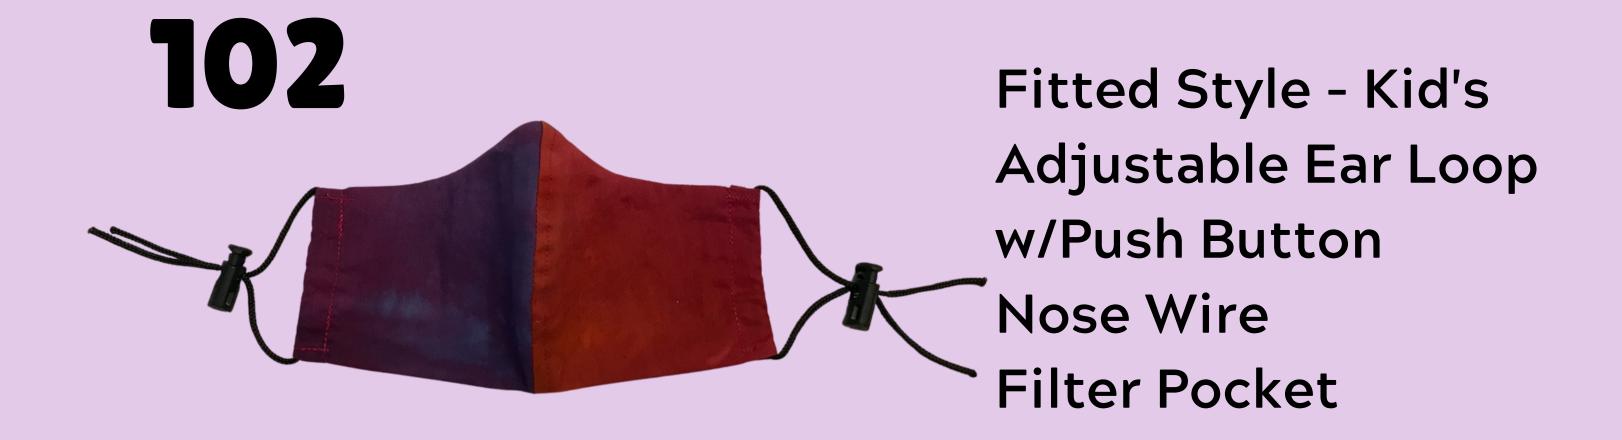

#### **KEEP SCROLLING!**

Fitted Style - Kid's Adjustable Ear Loop Nose Wire Filter Pocket

Fitted Style - Kid's Adjustable Ear Loop Nose Wire Filter Pocket