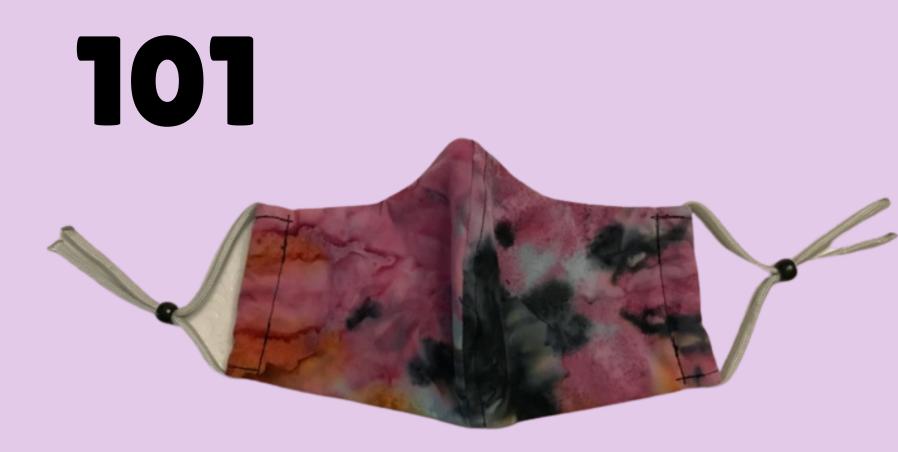

# **REGULAR SIZE MASKS**

Pleated Style Elastic Ear Loop Nose Wire No Filter Pocket

Pleated Style Adjustable Head Strap Nose Wire Filter Pocket

Fitted Style Adjustable Ear Loop Nose Wire Filter Pocket

Fitted Style Adjustable Head Strap Nose Wire Filter Pocket