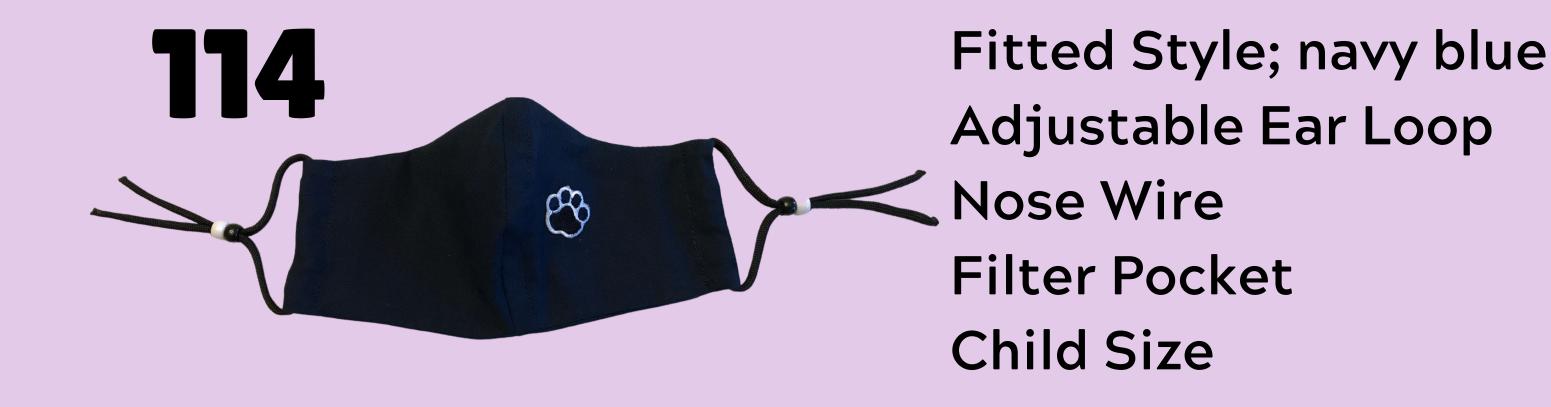

# EXTRA SMALL SIZE / KID'S MASKS

105

Fitted Style Adjustable Ear Loop Nose Wire Filter Pocket Child Size

Fitted Style Adjustable Ties Nose Wire Filter Pocket Child Size

Fitted Style Adjustable Ear Loop Nose Wire Filter Pocket Child Size