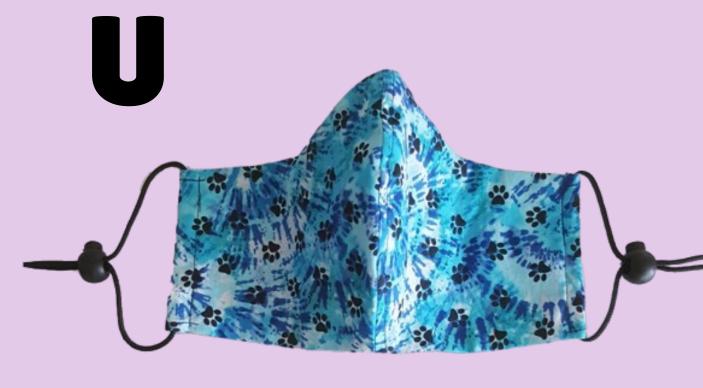

# **REGULAR SIZE MASKS**

Pleated Style Elastic Ear Loop Nose Wire No Filter Pocket

Pleated Style Adjustable Head Strap Nose Wire Filter Pocket

Fitted Style Adjustable Ear Loop Nose Wire Filter Pocket

Fitted Style Adjustable Head Strap Nose Wire Filter Pocket