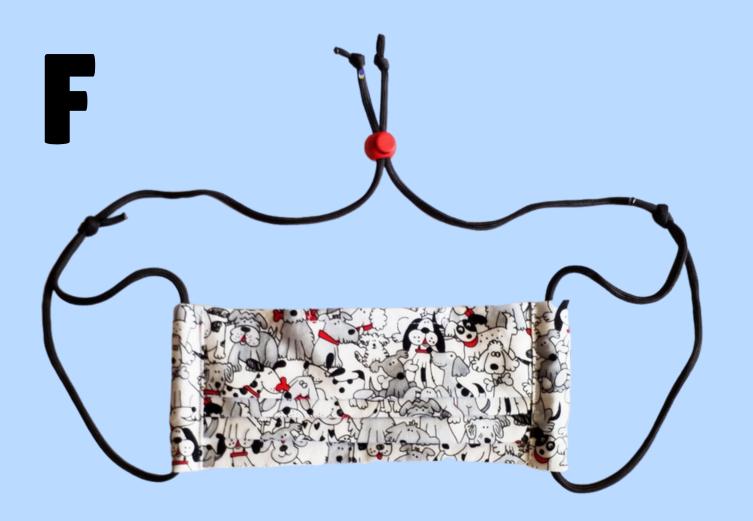

#### Fitted Style Adjustable Ear Loop No Nose Wire No Filter Pocket

Fitted Style Adjustable Ear Loop w/Push Button Nose Wire Filter Pocket