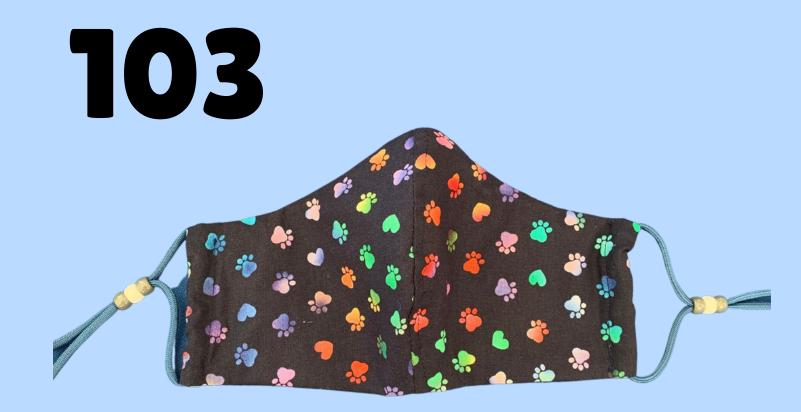

#### Fitted Style Adjustable Ear Loop Nose Wire Filter Pocket

Pleated Style Elastic Ear Loop Nose Wire No Filter Pocket

Pleated Style Adjustable Head Strap Nose Wire Filter Pocket

Pleated Style Adjustable Head Strap Nose Wire Filter Pocket